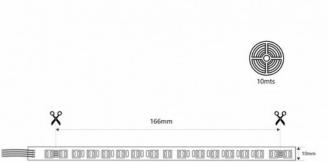

166mm × 166mm × 166mm

## Product data

| Adhesive              | 3M                                      |
|-----------------------|-----------------------------------------|
| Track width (mm)      | 10                                      |
| Certs                 | CE, ROHS                                |
| Color control         | RGB                                     |
| Dimensions (mm) LxWxH | 10 X 10000                              |
| Dimmable              | Yes                                     |
| Cut distance (mm)     | 166                                     |
| Efficiency (Lm/w)     | 100                                     |
| Guarantee             | According to legal warranty: 3 years    |
| IP                    | IP20                                    |
| # Chips per meter     | 90                                      |
| Power/m (W/m)         | 14.4                                    |
| Temperature range     | -20°F ~ +40°F                           |
| Nominal Voltage (V)   | 48V                                     |
| Type of LED           | SMD 5050                                |
| Кеу                   | RGB                                     |
| Outdoor Use           | No                                      |
| Recommended Use       | Bedrooms, Hotels, Commerce, Living room |