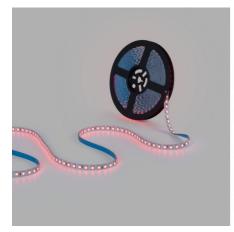

## LED Strip 48V DC - RGB - 14.4W/m - 10mm -IP20 - 10 metres - 90LED/m

## Ref. BLS5050-48V14W-IP20-10M-RGB

The 48V RGB LED Strip has a power of 14.4W/m and comes in a 10-meter roll. With a density of 90 chips/m, it offers high-quality lighting with an efficiency of 100 lm/W. Due to its minimal voltage drop, it is a perfect option for long installations without the need for additional components.