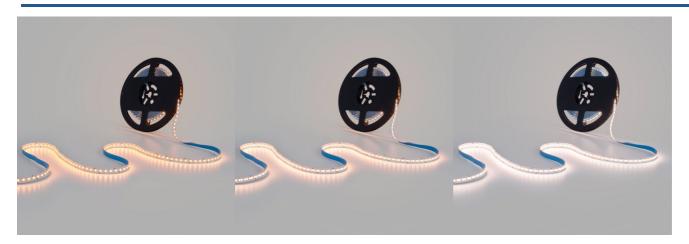

## Ref. BLS2835-48V12W-IP20-10M-CCT

The 48V CCT LED Strip has a power of 12W/m and comes in a 10-meter roll. With a density of 224 chips/m, it offers high-quality lighting with an efficiency of 100 lm/W. Due to its minimal voltage drop, it is a perfect option for long installations without the need for additional components.