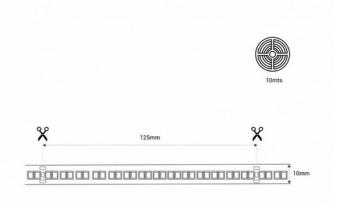

| Product data            |                                      |
|-------------------------|--------------------------------------|
| Track width (mm)        | 10                                   |
| Opening angle (°)       | 120                                  |
| Certs                   | CE, ROHS                             |
| Energy efficiency class | F                                    |
| CRI                     | 80-85                                |
| Dimensions (mm) LxWxH   | 10 × 10,000                          |
| Dimmable                | Yes                                  |
| Cut distance (mm)       | 125                                  |
| Efficiency (Lm/w)       | 100                                  |
| Guarantee               | According to legal warranty: 3 years |
| IP                      | IP20                                 |
| # Chips per meter       | 224                                  |
| Power/m (W/m)           | 12                                   |
| Nominal Voltage (V)     | 48V                                  |
| Type of LED             | SMD 2835                             |
| Key                     | ССТ                                  |
| Outdoor Use             | No                                   |