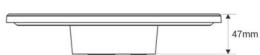

## **Product data**

| Housing color           | White (use), Black (use)             |
|-------------------------|--------------------------------------|
| High                    | 47mm                                 |
| Width                   | Ø120mm                               |
| Certs                   | CE, ROHS                             |
| Energy efficiency class | F                                    |
| Connection              | Point of light                       |
| CRI                     | 80-85                                |
| Dimmable                | No                                   |
| Efficiency (Lm/w)       | 100                                  |
| Guarantee               | According to legal warranty: 3 years |
| IP                      | IP65                                 |
| Kelvin (K)              | 3000, 4000, 6000                     |
| Material                | PVC                                  |
| Material diffuser       | Polycarbonate                        |
| Assembly                | Surface                              |
| Orientable              | No                                   |
| Power (W)               | 9                                    |
| Sensor                  | No                                   |
| Nominal Voltage (V)     | 220 - 240 V AC                       |
| Type of LED             | SMD 2835                             |
| Key                     | ССТ                                  |
| Outdoor Use             | lf                                   |