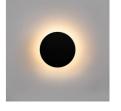

## Circular wall light "Eclipse" - 9W - CCT - IP65

"Eclipse" 9W Wall Sconce modern and functional, made of PVC, available in white and black, with a matte finish. Provides indirect, diffused, and cozy lighting, with CCT system (3000K, 4000K, 6000K). Suitable for outdoors with an IP65 protection rating and also for indoors.