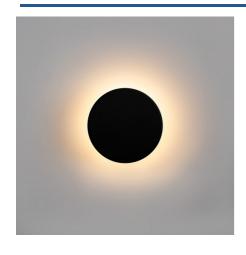

## Circular wall light "Eclipse" - 9W - CCT - IP65

"Eclipse" 9W Wall Sconce modern and functional, made of PVC, available in white and black, with a matte finish. Provides indirect, diffused, and cozy lighting, with CCT system (3000K, 4000K, 6000K). Suitable for outdoors with an IP65 protection rating and also for indoors.