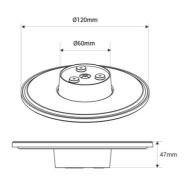

## **Product data**

| Housing color           | White (use), Black (use)             |
|-------------------------|--------------------------------------|
| High                    | 47mm                                 |
| Width                   | Ø120mm                               |
| Certs                   | CE, ROHS                             |
| Energy efficiency class | F                                    |
| Connection              | Point of light                       |
| CRI                     | 80-85                                |
| Dimmable                | No                                   |
| Efficiency (Lm/w)       | 100                                  |
| Guarantee               | According to legal warranty: 3 years |
| IP                      | IP65                                 |
| Kelvin (K)              | 3000, 4000, 6000                     |
| Material                | PVC                                  |
| Material diffuser       | Polycarbonate                        |
| Assembly                | Surface                              |
| Orientable              | No                                   |
| Power (W)               | 9                                    |
| Sensor                  | No                                   |
| Nominal Voltage (V)     | 220 - 240 V AC                       |
| Type of LED             | SMD 2835                             |
| Key                     | ССТ                                  |
| Outdoor Use             | lf                                   |