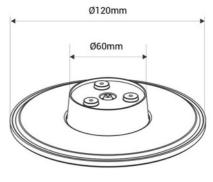

## **Product data**

| Housing color           | White (use), Black (use)             |
|-------------------------|--------------------------------------|
| High                    | 47mm                                 |
| Width                   | Ø120mm                               |
| Certs                   | CE, ROHS                             |
| Energy efficiency class | F                                    |
| Connection              | Point of light                       |
| CRI                     | 80-85                                |
| Dimmable                | No                                   |
| Efficiency (Lm/w)       | 100                                  |
| Guarantee               | According to legal warranty: 3 years |
| IP                      | IP65                                 |
| Kelvin (K)              | 3000, 4000, 6000                     |
| Material                | PVC                                  |
| Material diffuser       | Polycarbonate                        |
| Assembly                | Surface                              |
| Orientable              | No                                   |
| Power (W)               | 9                                    |
| Sensor                  | No                                   |
| Nominal Voltage (V)     | 220 - 240 V AC                       |
| Type of LED             | SMD 2835                             |
| Key                     | ССТ                                  |
| Outdoor Use             | lf                                   |