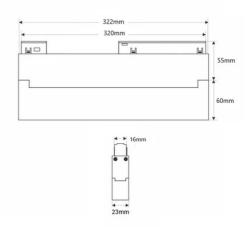

| Product data                                                                                                   |                                      |
|----------------------------------------------------------------------------------------------------------------|--------------------------------------|
| Case color (use)                                                                                               | White (use), Black (use)             |
| Opening angle (°)                                                                                              | 120                                  |
| Certs                                                                                                          | CE, ROHS                             |
| Color control                                                                                                  | ССТ                                  |
| CRI                                                                                                            | 95-98                                |
| Dimensions (mm) LxWxH                                                                                          | 322 x 115 x 23                       |
| Dimmable                                                                                                       | Yes                                  |
| DriverBOKE translates to "Boke" in English (US), as it is a term often used in the context of Japanese comedy. |                                      |
| Guarantee                                                                                                      | According to legal warranty: 3 years |
| IP                                                                                                             | IP20                                 |
| Kelvin (K)                                                                                                     | 2700-6000                            |
| Material                                                                                                       | Aluminum                             |
| Material diffuser                                                                                              | Polycarbonate                        |
| Orientable                                                                                                     | Yes                                  |
| Power (W)                                                                                                      | 18                                   |
| Control system                                                                                                 | DALI                                 |
| Nominal Voltage (V)                                                                                            | 48V                                  |
| Track Type                                                                                                     | Magnetic                             |
| Key                                                                                                            | ССТ                                  |
| UGR                                                                                                            | UGR22                                |
| Outdoor Use                                                                                                    | No                                   |