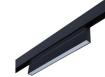

## Opal adjustable linear track light 48V - CCT - 18W - DALI-2 dimming - UGR18

LED linear light for magnetic track 48V, adjustable, with opal diffuser and a power of 18W. Includes a DALI-2 protocol adjustable driver and a CCT system with adjustable color temperature (2700K - 6000K). Requires DALI controller and/or master (not included). Designed to minimize glare and with an opening angle of 120°. Perfect for offices and commercial spaces, it offers an efficient lighting and superior visual comfort.

| Product data                                                                                                   |                                      |
|----------------------------------------------------------------------------------------------------------------|--------------------------------------|
| Case color (use)                                                                                               | White (use), Black (use)             |
| Opening angle (°)                                                                                              | 120                                  |
| Certs                                                                                                          | CE, ROHS                             |
| Color control                                                                                                  | ССТ                                  |
| CRI                                                                                                            | 95-98                                |
| Dimensions (mm) LxWxH                                                                                          | 322 x 115 x 23                       |
| Dimmable                                                                                                       | Yes                                  |
| DriverBOKE translates to "Boke" in English (US), as it is a term often used in the context of Japanese comedy. |                                      |
| Guarantee                                                                                                      | According to legal warranty: 3 years |
| IP                                                                                                             | IP20                                 |
| Kelvin (K)                                                                                                     | 2700-6000                            |
| Material                                                                                                       | Aluminum                             |
| Material diffuser                                                                                              | Polycarbonate                        |
| Orientable                                                                                                     | Yes                                  |
| Power (W)                                                                                                      | 18                                   |
| Control system                                                                                                 | DALI                                 |
| Nominal Voltage (V)                                                                                            | 48V                                  |
| Track Type                                                                                                     | Magnetic                             |
| Key                                                                                                            | ССТ                                  |
| UGR                                                                                                            | UGR22                                |
| Outdoor Use                                                                                                    | No                                   |