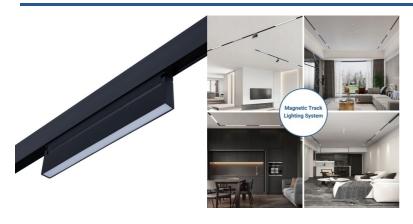

## Opal adjustable linear track light 48V - CCT - 18W - DALI-2 dimming - UGR18

LED linear light for magnetic track 48V, adjustable, with opal diffuser and a power of 18W. Includes a DALI-2 protocol adjustable driver and a CCT system with adjustable color temperature (2700K - 6000K). Requires DALI controller and/or master (not included). Designed to minimize glare and with an opening angle of 120°. Perfect for offices and commercial spaces, it offers an efficient lighting and superior visual comfort.

## **Product variants**

Reference Attributes

PML-18W-CCT-DALI-B Case color (use): White (use)

PML-18W-CCT-DALI-N Case color (use): Black (use)