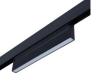

## Opal adjustable linear track light 48V - CCT - 18W - DALI-2 dimming - UGR18

LED linear light for magnetic track 48V, adjustable, with opal diffuser and a power of 18W. Includes a DALI-2 protocol adjustable driver and a CCT system with adjustable color temperature (2700K - 6000K). Requires DALI controller and/or master (not included). Designed to minimize glare and with an opening angle of 120°. Perfect for offices and commercial spaces, it offers an efficient lighting and superior visual comfort.

| Product data                                                                                                   |                                      |
|----------------------------------------------------------------------------------------------------------------|--------------------------------------|
| Case color (use)                                                                                               | White (use), Black (use)             |
| Opening angle (°)                                                                                              | 120                                  |
| Certs                                                                                                          | CE, ROHS                             |
| Color control                                                                                                  | ССТ                                  |
| CRI                                                                                                            | 95-98                                |
| Dimensions (mm) LxWxH                                                                                          | 322 x 115 x 23                       |
| Dimmable                                                                                                       | Yes                                  |
| DriverBOKE translates to "Boke" in English (US), as it is a term often used in the context of Japanese comedy. |                                      |
| Guarantee                                                                                                      | According to legal warranty: 3 years |
| IP                                                                                                             | IP20                                 |
| Kelvin (K)                                                                                                     | 2700-6000                            |
| Material                                                                                                       | Aluminum                             |
| Material diffuser                                                                                              | Polycarbonate                        |
| Orientable                                                                                                     | Yes                                  |
| Power (W)                                                                                                      | 18                                   |
| Control system                                                                                                 | DALI                                 |
| Nominal Voltage (V)                                                                                            | 48V                                  |
| Track Type                                                                                                     | Magnetic                             |
| Key                                                                                                            | ССТ                                  |
| UGR                                                                                                            | UGR22                                |
| Outdoor Use                                                                                                    | No                                   |