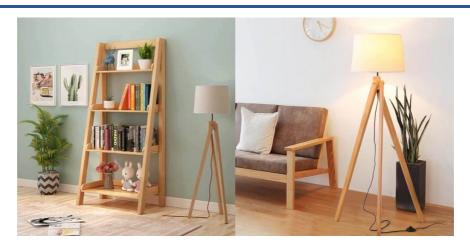

## Floor lamp "NASHUA" wood

## Ref. LM100

Floor lamp with a wooden tripod and a cream white fabric shade, in a minimalist Nordic style. With socket for LED bulb E27, and a black cable with plug and switch. \*\* Does not include LED bulb E27 \*\* 230V40 watts E27