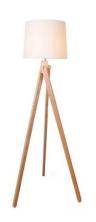

## Floor lamp "NASHUA" wood

## Ref. LM100

Floor lamp with a wooden tripod and a cream white fabric shade, in a minimalist Nordic style. With socket for LED bulb E27, and a black cable with plug and switch. \*\* Does not include LED bulb E27 \*\* 230V40 watts E27