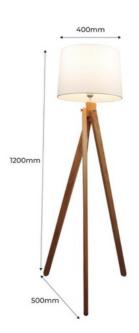

## **Product data**

| Connection            | Plug            |
|-----------------------|-----------------|
| Сар                   | E27             |
| Certs                 | CE, ROHS        |
| Dimensions (mm) LxWxH | 1470x500        |
| Style                 | Nordic, Natural |
| Frequency (Hz)        | 50 - 60         |
| Guarantee             | 10 years        |
| IP                    | IP20            |
| Material              | Wood, Canvas    |
| Assembly              | On Foot         |
| Orientable            | No              |
| Sensor                | No              |
| Nominal Voltage (V)   | 230V AC         |
| Outdoor Use           | No              |