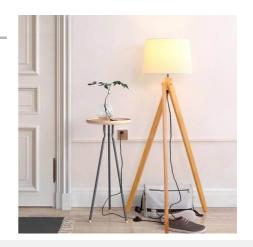

## Floor lamp "NASHUA" wood

## Ref. LM100

Floor lamp with a wooden tripod and a cream white fabric shade, in a minimalist Nordic style. With socket for LED bulb E27, and a black cable with plug and switch. \*\* Does not include LED bulb E27 \*\* 230V40 watts E27