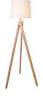

## Floor lamp "NASHUA" wood

## Ref. LM100

Floor lamp with a wooden tripod and a cream white fabric shade, in a minimalist Nordic style. With socket for LED bulb E27, and a black cable with plug and switch. \*\* Does not include LED bulb E27 \*\* 230V40 watts E27