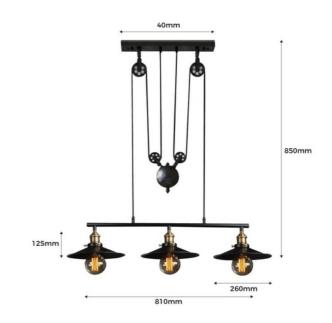

## Pendant lamp with pulleys "CLOCK WORK".

Industrial pulley hanging lamp made of cast iron and finished in black. It is a medium-large sized lamp with an industrial and vintage design, suitable for 3 E27 bulbs, ideal for above the table. Notable are its vintage-style gold lamp holders, which pair very well with the black of the entire fixture. - Bulbs not included - 40W max per socket 230 volts E27 860x850mm

## **Product data**

| Housing color         | White (use), Black (use) |
|-----------------------|--------------------------|
| Сар                   | E27                      |
| Certs                 | CE, ROHS                 |
| Dimensions (mm) LxWxH | 860x850                  |
| Style                 | Industrial, Vintage      |
| Frequency (Hz)        | 50 - 60                  |
| Guarantee             | 10 years                 |
| IP                    | IP20                     |
| Material              | Iron alloy               |
| Assembly              | Suspension               |
| Orientable            | No                       |
| Maximum power (W)     | 40                       |
| Sensor                | No                       |
| Nominal Voltage (V)   | 230V-AC                  |
| Outdoor Use           | No                       |
|                       |                          |