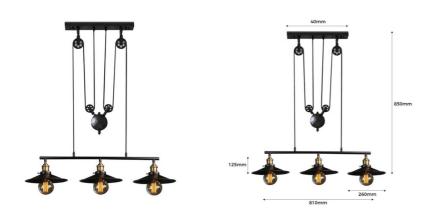

## Pendant lamp with pulleys "CLOCK WORK".

Industrial pulley hanging lamp made of cast iron and finished in black. It is a medium-large sized lamp with an industrial and vintage design, suitable for 3 E27 bulbs, ideal for above the table. Notable are its vintage-style gold lamp holders, which pair very well with the black of the entire fixture. - Bulbs not included - 40W max per socket 230 volts E27 860x850mm

## **Product data**

| Housing color         | White (use), Black (use) |
|-----------------------|--------------------------|
| Сар                   | E27                      |
| Certs                 | CE, ROHS                 |
| Dimensions (mm) LxWxH | 860x850                  |
| Style                 | Industrial, Vintage      |
| Frequency (Hz)        | 50 - 60                  |
| Guarantee             | 10 years                 |
| IP                    | IP20                     |
| Material              | Iron alloy               |
| Assembly              | Suspension               |
| Orientable            | No                       |
| Maximum power (W)     | 40                       |
| Sensor                | No                       |
| Nominal Voltage (V)   | 230V-AC                  |
| Outdoor Use           | No                       |
|                       |                          |