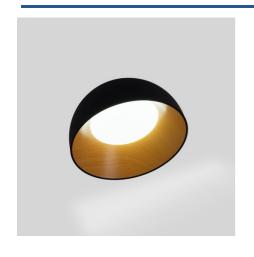

## CCT LED slant ceiling light - 12W - Wood effect - ø35cm

12W ceiling LED plafon light with an original slanted design. Versatile style that adapts to any environment, highlighting contrasts in a harmonious way, thanks to its metal structure, its interior in wood effect, and a polycarbonate diffuser for uniform and efficient lighting. With its CCT system (3000K, 4000K, 6000K), it adapts perfectly to any project. Available in black and white. Make your space shine with style!

## **Product variants**

Reference

LYC-698-O-35-B Housing color: White, Wood (use)

Attributes

LYC-698-O-35-N Housing color: Black and Wood (use)