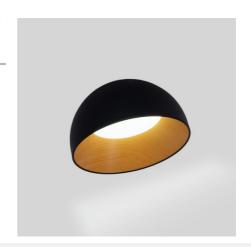

## CCT LED slant ceiling light - 12W - Wood effect - ø35cm

12W ceiling LED plafon light with an original slanted design. Versatile style that adapts to any environment, highlighting contrasts in a harmonious way, thanks to its metal structure, its interior in wood effect, and a polycarbonate diffuser for uniform and efficient lighting. With its CCT system (3000K, 4000K, 6000K), it adapts perfectly to any project. Available in black and white. Make your space shine with style!

## **Product data**

| Housing color           | White, Wood (use), Black and Wood (use)                 |
|-------------------------|---------------------------------------------------------|
| Certs                   | CE, ROHS                                                |
| Energy efficiency class | F                                                       |
| Dimensions (mm) LxWxF   | d Ø350 x210                                             |
| Dimmable                | No                                                      |
| Driver                  | External                                                |
| Guarantee               | According to legal warranty: 3 years                    |
| Kelvin (K)              | 3000, 4000, 6000                                        |
| Lumens (Lm)             | 1200                                                    |
| Material                | Metal                                                   |
| Material diffuser       | Polycarbonate                                           |
| Assembly                | Surface                                                 |
| Orientable              | No                                                      |
| Power (W)               | 12                                                      |
| Sensor                  | No                                                      |
| Nominal Voltage (V)     | 220 - 240 V AC                                          |
| Type of LED             | SMD 2835                                                |
| Key                     | ССТ                                                     |
| Outdoor Use             | No                                                      |
| Recommended Use         | Dining room, Bedrooms, Hotels, Restaurants, Living room |