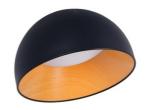

## CCT LED slant ceiling light - 12W - Wood effect - ø35cm

12W ceiling LED plafon light with an original slanted design. Versatile style that adapts to any environment, highlighting contrasts in a harmonious way, thanks to its metal structure, its interior in wood effect, and a polycarbonate diffuser for uniform and efficient lighting. With its CCT system (3000K, 4000K, 6000K), it adapts perfectly to any project. Available in black and white. Make your space shine with style!

## **Product variants**

Reference

LYC-698-O-35-B Housing color: White, Wood (use)

Attributes

LYC-698-O-35-N Housing color: Black and Wood (use)