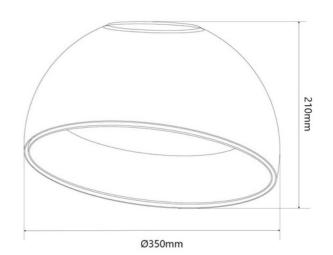

## **Product data**

| Housing color           | White, Wood (use), Black and Wood (use)                 |
|-------------------------|---------------------------------------------------------|
| Certs                   | CE, ROHS                                                |
| Energy efficiency class | F                                                       |
| Dimensions (mm) LxWxF   | d Ø350 x210                                             |
| Dimmable                | No                                                      |
| Driver                  | External                                                |
| Guarantee               | According to legal warranty: 3 years                    |
| Kelvin (K)              | 3000, 4000, 6000                                        |
| Lumens (Lm)             | 1200                                                    |
| Material                | Metal                                                   |
| Material diffuser       | Polycarbonate                                           |
| Assembly                | Surface                                                 |
| Orientable              | No                                                      |
| Power (W)               | 12                                                      |
| Sensor                  | No                                                      |
| Nominal Voltage (V)     | 220 - 240 V AC                                          |
| Type of LED             | SMD 2835                                                |
| Key                     | ССТ                                                     |
| Outdoor Use             | No                                                      |
| Recommended Use         | Dining room, Bedrooms, Hotels, Restaurants, Living room |