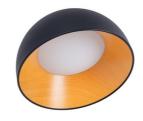

## CCT LED slant ceiling light - 12W - Wood effect - ø35cm

12W ceiling LED plafon light with an original slanted design. Versatile style that adapts to any environment, highlighting contrasts in a harmonious way, thanks to its metal structure, its interior in wood effect, and a polycarbonate diffuser for uniform and efficient lighting. With its CCT system (3000K, 4000K, 6000K), it adapts perfectly to any project. Available in black and white. Make your space shine with style!

## **Product variants**

Reference

LYC-698-O-35-B Housing color: White, Wood (use)

Attributes

LYC-698-O-35-N Housing color: Black and Wood (use)