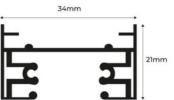

## Surface mounted 1-phase track for LED spotlights - 2 m

Single-Phase Electrified Aluminum Extrusion Rail (34x21mm) resistant and durable. It is suitable for both commercial, industrial, and residential applications, combining performance and ease of installation. \*\*Includes start feeder and end plug\*\* Single-phase 220-240 V AC 2000 x 34x21mm IP20

## Product data

| Housing color         | White (use), Black (use), Silver (to use) |
|-----------------------|-------------------------------------------|
| Certs                 | CE, ROHS                                  |
| Dimensions (mm) LxWxH | 2000x34x21                                |
| Guarantee             | According to legal warranty: 3 years      |
| Maximum intensity (A) | 4.3                                       |
| IP                    | IP20                                      |
| Assembly              | Surface, Suspension                       |
| Maximum power (W)     | 1000                                      |
| Nominal Voltage (V)   | 220 - 240 V AC                            |
| Track Type            | Single-phase                              |
| Outdoor Use           | No                                        |