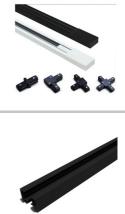

## Surface mounted 1-phase track for LED spotlights - 2 m

Single-Phase Electrified Aluminum Extrusion Rail (34x21mm) resistant and durable. It is suitable for both commercial, industrial, and residential applications, combining performance and ease of installation. \*\*Includes start feeder and end plug\*\* Single-phase 220-240 V AC 2000 x 34x21mm IP20

## Product data

| Housing color         | White (use), Black (use), Silver (to use) |
|-----------------------|-------------------------------------------|
| Certs                 | CE, ROHS                                  |
| Dimensions (mm) LxWxH | 2000x34x21                                |
| Guarantee             | According to legal warranty: 3 years      |
| Maximum intensity (A) | 4.3                                       |
| IP                    | IP20                                      |
| Assembly              | Surface, Suspension                       |
| Maximum power (W)     | 1000                                      |
| Nominal Voltage (V)   | 220 - 240 V AC                            |
| Track Type            | Single-phase                              |
| Outdoor Use           | No                                        |

## **Product variants**

Reference Attributes

BTM-200-B Housing color: White (use)

BTM-200-N Housing color: Black (use)