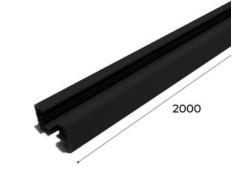

## Surface mounted 1-phase track for LED spotlights - 2 m

Single-Phase Electrified Aluminum Extrusion Rail (34x21mm) resistant and durable. It is suitable for both commercial, industrial, and residential applications, combining performance and ease of installation. \*\*Includes start feeder and end plug\*\* Single-phase 220-240 V AC 2000 x 34x21mm IP20

## Product data

| Housing color         | White (use), Black (use), Silver (to use) |
|-----------------------|-------------------------------------------|
| Certs                 | CE, ROHS                                  |
| Dimensions (mm) LxWxH | 2000x34x21                                |
| Guarantee             | According to legal warranty: 3 years      |
| Maximum intensity (A) | 4.3                                       |
| IP                    | IP20                                      |
| Assembly              | Surface, Suspension                       |
| Maximum power (W)     | 1000                                      |
| Nominal Voltage (V)   | 220 - 240 V AC                            |
| Track Type            | Single-phase                              |
| Outdoor Use           | No                                        |