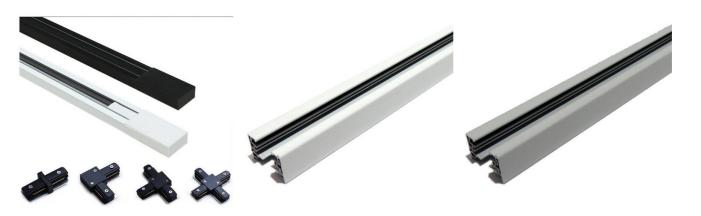

## Surface mounted 1-phase track for LED spotlights - 2 m

Single-Phase Electrified Aluminum Extrusion Rail (34x21mm) resistant and durable. It is suitable for both commercial, industrial, and residential applications, combining performance and ease of installation. \*\*Includes start feeder and end plug\*\* Single-phase 220-240 V AC 2000 x 34x21mm IP20

## **Product variants**

Reference Attributes

BTM-200-B Housing color: White (use)

BTM-200-N Housing color: Black (use)