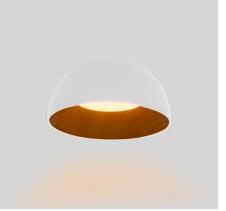

## CCT LED 12W ceiling light - Wood Effect ø35cm

12W ceiling LED panel light for all types of environments. Versatile style that adapts to any environment, highlighting contrasts harmoniously, thanks to its metallic structure, its interior in wood effect, and a polycarbonate diffuser for uniform and efficient lighting. With its CCT system (3000K, 4000K, 6000K), it perfectly adapts to any project. Available in black and white. Make your space shine with style!