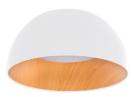

## CCT LED 12W ceiling light - Wood Effect ø35cm

12W ceiling LED panel light for all types of environments. Versatile style that adapts to any environment, highlighting contrasts harmoniously, thanks to its metallic structure, its interior in wood effect, and a polycarbonate diffuser for uniform and efficient lighting. With its CCT system (3000K, 4000K, 6000K), it perfectly adapts to any project. Available in black and white. Make your space shine with style!