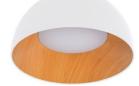

## CCT LED 12W ceiling light - Wood Effect ø35cm

12W ceiling LED panel light for all types of environments. Versatile style that adapts to any environment, highlighting contrasts harmoniously, thanks to its metallic structure, its interior in wood effect, and a polycarbonate diffuser for uniform and efficient lighting. With its CCT system (3000K, 4000K, 6000K), it perfectly adapts to any project. Available in black and white. Make your space shine with style!