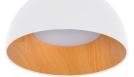

## CCT LED 12W ceiling light - Wood Effect ø35cm

12W ceiling LED panel light for all types of environments. Versatile style that adapts to any environment, highlighting contrasts harmoniously, thanks to its metallic structure, its interior in wood effect, and a polycarbonate diffuser for uniform and efficient lighting. With its CCT system (3000K, 4000K, 6000K), it perfectly adapts to any project. Available in black and white. Make your space shine with style!