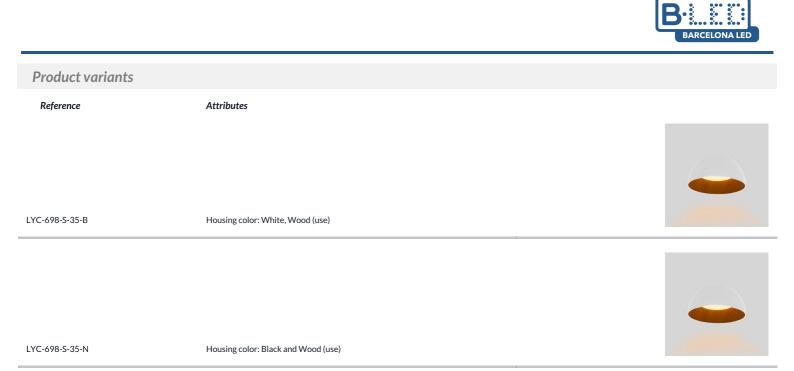

## Product data

| Housing color           | White, Wood (use), Black and Wood (use)                 |
|-------------------------|---------------------------------------------------------|
| Certs                   | CE, ROHS                                                |
| Energy efficiency class | F                                                       |
| Dimensions (mm) LxWx    | H Ø350 x 175                                            |
| Dimmable                | No                                                      |
| Driver                  | External                                                |
| Frequency (Hz)          | 50 - 60                                                 |
| Guarantee               | According to legal warranty: 3 years                    |
| IP                      | IP22                                                    |
| Kelvin (K)              | 3000, 4000, 6000                                        |
| Lumens (Lm)             | 1200                                                    |
| Material                | Metal                                                   |
| Material diffuser       | Polycarbonate                                           |
| Assembly                | Surface                                                 |
| Power (W)               | 12                                                      |
| Sensor                  | No                                                      |
| Nominal Voltage (V)     | 220 - 240 V AC                                          |
| Type of LED             | SMD 2835                                                |
| Кеу                     | ССТ                                                     |
| Outdoor Use             | No                                                      |
| Recommended Use         | Dining room, Bedrooms, Hotels, Restaurants, Living room |