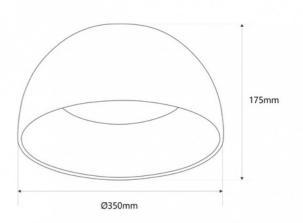

## Product data

| Housing color           | White, Wood (use), Black and Wood (use)                 |
|-------------------------|---------------------------------------------------------|
| Certs                   | CE, ROHS                                                |
| Energy efficiency class | F                                                       |
| Dimensions (mm) LxWx    | H Ø350 x 175                                            |
| Dimmable                | No                                                      |
| Driver                  | External                                                |
| Frequency (Hz)          | 50 - 60                                                 |
| Guarantee               | According to legal warranty: 3 years                    |
| IP                      | IP22                                                    |
| Kelvin (K)              | 3000, 4000, 6000                                        |
| Lumens (Lm)             | 1200                                                    |
| Material                | Metal                                                   |
| Material diffuser       | Polycarbonate                                           |
| Assembly                | Surface                                                 |
| Power (W)               | 12                                                      |
| Sensor                  | No                                                      |
| Nominal Voltage (V)     | 220 - 240 V AC                                          |
| Type of LED             | SMD 2835                                                |
| Кеу                     | ССТ                                                     |
| Outdoor Use             | No                                                      |
| Recommended Use         | Dining room, Bedrooms, Hotels, Restaurants, Living room |