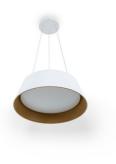

## CCT LED Pendant Lamp - 24W - Wood effect - ø46cm

Our hanging lamp combines elegance and functionality in a unique design. Its polycarbonate structure harmoniously merges with a wood-effect interior, creating a captivating contrast. Equipped with a central diffuser, it ensures even and efficient lighting. With its CCT system, you can adjust the color temperature between 3000K, 4000K, and 6000K, adapting it to any project and environment. Available in black and white.