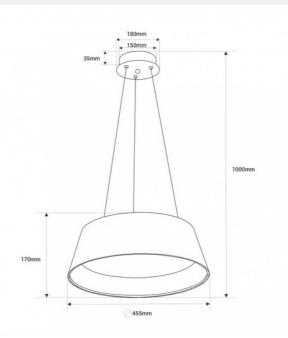

## Product data

| Housing color                                                                    | White, Wood (use), Black and Wood (use) |
|----------------------------------------------------------------------------------|-----------------------------------------|
| Certs                                                                            | CE, ROHS                                |
| Dimensions (mm) LxWxH                                                            | Ø455 x 1000                             |
| Dimmable                                                                         | No                                      |
| Style                                                                            | Nordic                                  |
| Frequency (Hz)                                                                   | 50 - 60                                 |
| Guarantee                                                                        | According to legal warranty: 3 years    |
| IP                                                                               | IP20                                    |
| Kelvin (K)                                                                       | 3000, 4000, 6000                        |
| Lumens (Lm)                                                                      | 1200                                    |
| Material                                                                         | Polycarbonate                           |
| Assembly                                                                         | Suspension                              |
| Orientable                                                                       | No                                      |
| Power (W)                                                                        | 24                                      |
| Nominal Voltage (V)                                                              | 220 - 240 V AC                          |
| Кеу                                                                              | ССТ                                     |
| Outdoor Use                                                                      | No                                      |
| Recommended UseDining room, Bedrooms, Hotels, Commerce, Restaurants, Living room |                                         |