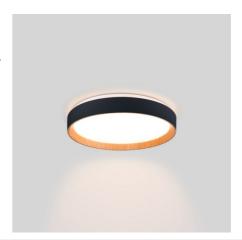

## CCT LED 24W Ceiling light - Wood Effect - Ø40cm

24W ceiling LED lamp, made of polycarbonate with a wood effect on the inside. Offers uniform and efficient lighting thanks to its polycarbonate diffuser. With adjustable CCT system (3000K, 4000K, 6000K) to adapt to any project. Available in black and white. Transform your space today with our modern LED ceiling lamp!

## **Product variants**

Reference Attributes

LYC-2429-40-B Housing color: White, Wood (use)

LYC-2429-40-N Housing color: Black and Wood (use)