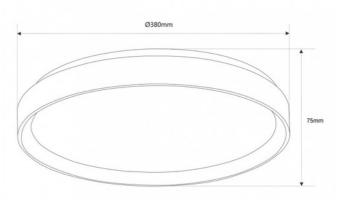

## **Product data**

| Housing color           | White, Wood (use), Black and Wood (use)      |
|-------------------------|----------------------------------------------|
| Certs                   | CE, ROHS                                     |
| Energy efficiency class | F                                            |
| Dimensions (mm) LxWxH   | ø385 x 75                                    |
| Dimmable                | No                                           |
| Driver                  | Internal                                     |
| Form                    | Circular                                     |
| Frequency (Hz)          | 50 - 60                                      |
| Guarantee               | According to legal warranty: 3 years         |
| IP                      | IP20                                         |
| Kelvin (K)              | 3000, 4000, 6000                             |
| Lumens (Lm)             | 2500                                         |
| Material                | Polycarbonate                                |
| Material diffuser       | Polycarbonate                                |
| Assembly                | Surface                                      |
| Power (W)               | 24                                           |
| Sensor                  | No                                           |
| Nominal Voltage (V)     | 220 - 240 V AC                               |
| Type of LED             | SMD 2835                                     |
| Key                     | ССТ                                          |
| Outdoor Use             | No                                           |
| Recommended Use         | Bedrooms, Commerce, Restaurants, Living room |
|                         |                                              |