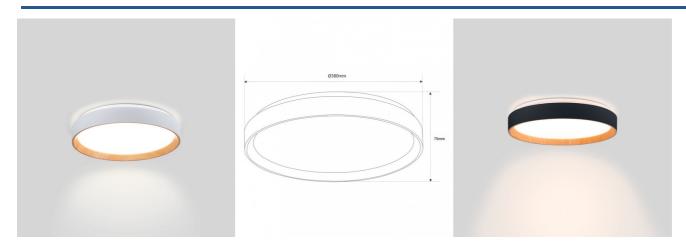

## CCT LED 24W Ceiling light - Wood Effect - Ø40cm

24W ceiling LED lamp, made of polycarbonate with a wood effect on the inside. Offers uniform and efficient lighting thanks to its polycarbonate diffuser. With adjustable CCT system (3000K, 4000K, 6000K) to adapt to any project. Available in black and white. Transform your space today with our modern LED ceiling lamp!

## **Product data**

| Housing color           | White, Wood (use), Black and Wood (use)      |
|-------------------------|----------------------------------------------|
| Certs                   | CE, ROHS                                     |
| Energy efficiency class | F                                            |
| Dimensions (mm) LxWxH   | ø385 x 75                                    |
| Dimmable                | No                                           |
| Driver                  | Internal                                     |
| Form                    | Circular                                     |
| Frequency (Hz)          | 50 - 60                                      |
| Guarantee               | According to legal warranty: 3 years         |
| IP                      | IP20                                         |
| Kelvin (K)              | 3000, 4000, 6000                             |
| Lumens (Lm)             | 2500                                         |
| Material                | Polycarbonate                                |
| Material diffuser       | Polycarbonate                                |
| Assembly                | Surface                                      |
| Power (W)               | 24                                           |
| Sensor                  | No                                           |
| Nominal Voltage (V)     | 220 - 240 V AC                               |
| Type of LED             | SMD 2835                                     |
| Key                     | ССТ                                          |
| Outdoor Use             | No                                           |
| Recommended Use         | Bedrooms, Commerce, Restaurants, Living room |
|                         |                                              |