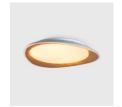

## CCT LED 24W Ceiling light - Wood Effect - Ø45cm

## Ref. LYC-9235-45

 $24W\,LED\,ceiling\,lamp, made\,of\,aluminum\,in\,white\,with\,a\,wood\,effect\,on\,the\,inside.\,It\,provides\,uniform\,and\,efficient\,lighting\,thanks\,to\,its\,polycarbonate\,diffuser.\,With\,an\,adjustable\,CCT\,system\,(3000K, 4000K, 6000K)\,to\,suit\,any\,project.\,Add\,elegance\,to\,your\,home\,with\,our\,modern\,LED\,ceiling\,lamp!$ 