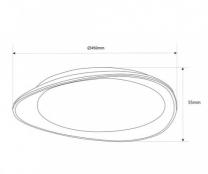

## **Product data**

| Housing color                                                             | Wood (use)                           |
|---------------------------------------------------------------------------|--------------------------------------|
| Certs                                                                     | CE, ROHS                             |
| Energy efficiency class                                                   | F                                    |
| Dimmable                                                                  | No                                   |
| Driver                                                                    | Internal                             |
| Form                                                                      | Circular                             |
| Frequency (Hz)                                                            | 50 - 60                              |
| Guarantee                                                                 | According to legal warranty: 3 years |
| IP                                                                        | IP22                                 |
| Kelvin (K)                                                                | 3000, 4000, 6000                     |
| Lumens (Lm)                                                               | 2500                                 |
| Material                                                                  | Aluminum                             |
| Material diffuser                                                         | Polycarbonate                        |
| Assembly                                                                  | Surface                              |
| Power (W)                                                                 | 24                                   |
| Sensor                                                                    | No                                   |
| Nominal Voltage (V)                                                       | 220 - 240 V AC                       |
| Key                                                                       | ССТ                                  |
| Outdoor Use                                                               | No                                   |
| Recommended Use Dining room, Bedrooms, Commerce, Restaurants, Living room |                                      |