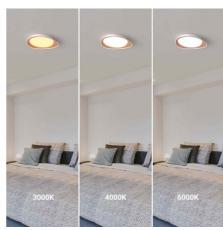

## Ref. LYC-9235-45

 $24W\,LED\,ceiling\,lamp, made\,of\,aluminum\,in\,white\,with\,a\,wood\,effect\,on\,the\,inside.\,It\,provides\,uniform\,and\,efficient\,lighting\,thanks\,to\,its\,polycarbonate\,diffuser.\,With\,an\,adjustable\,CCT\,system\,(3000K, 4000K, 6000K)\,to\,suit\,any\,project.\,Add\,elegance\,to\,your\,home\,with\,our\,modern\,LED\,ceiling\,lamp!$ 

## **Product data**

| Housing color                                                             | Wood (use)                           |
|---------------------------------------------------------------------------|--------------------------------------|
| Certs                                                                     | CE, ROHS                             |
| Energy efficiency class                                                   | F                                    |
| Dimmable                                                                  | No                                   |
| Driver                                                                    | Internal                             |
| Form                                                                      | Circular                             |
| Frequency (Hz)                                                            | 50 - 60                              |
| Guarantee                                                                 | According to legal warranty: 3 years |
| IP                                                                        | IP22                                 |
| Kelvin (K)                                                                | 3000, 4000, 6000                     |
| Lumens (Lm)                                                               | 2500                                 |
| Material                                                                  | Aluminum                             |
| Material diffuser                                                         | Polycarbonate                        |
| Assembly                                                                  | Surface                              |
| Power (W)                                                                 | 24                                   |
| Sensor                                                                    | No                                   |
| Nominal Voltage (V)                                                       | 220 - 240 V AC                       |
| Key                                                                       | ССТ                                  |
| Outdoor Use                                                               | No                                   |
| Recommended Use Dining room, Bedrooms, Commerce, Restaurants, Living room |                                      |