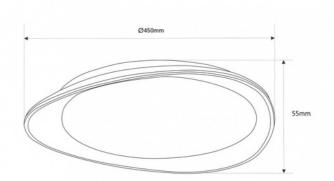

| Surface                              |
| Power (W)                                                                 | 24                                   |
| Sensor                                                                    | No                                   |
| Nominal Voltage (V)                                                       | 220 - 240 V AC                       |
| Key                                                                       | ССТ                                  |
| Outdoor Use                                                               | No                                   |
| Recommended Use Dining room, Bedrooms, Commerce, Restaurants, Living room |                                      |





## **Product variants**

Reference Attributes



LYC-9235-45 Housing color: Wood (use)