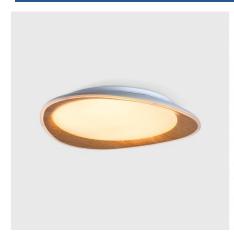

## CCT LED 24W Ceiling light - Wood Effect - Ø45cm

## Ref. LYC-9235-45

 $24W\,LED\,ceiling\,lamp, made\,of\,aluminum\,in\,white\,with\,a\,wood\,effect\,on\,the\,inside.\,It\,provides\,uniform\,and\,efficient\,lighting\,thanks\,to\,its\,polycarbonate\,diffuser.\,With\,an\,adjustable\,CCT\,system\,(3000K, 4000K, 6000K)\,to\,suit\,any\,project.\,Add\,elegance\,to\,your\,home\,with\,our\,modern\,LED\,ceiling\,lamp!$ 