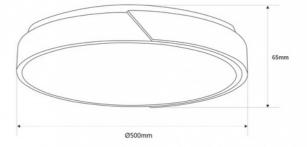

## Product data

| Housing color                                                                 | White, Wood (use), Black and Wood (use) |
|-------------------------------------------------------------------------------|-----------------------------------------|
| Certs                                                                         | CE, ROHS                                |
| Energy efficiency class                                                       | F                                       |
| Dimensions (mm) LxWxH                                                         | Ø500 x 65                               |
| Dimmable                                                                      | No                                      |
| Driver                                                                        | Internal                                |
| Form                                                                          | Circular                                |
| Guarantee                                                                     | According to legal warranty: 3 years    |
| IP                                                                            | IP22                                    |
| Kelvin (K)                                                                    | 3000, 4000, 6000                        |
| Lumens (Lm)                                                                   | 3600                                    |
| Material                                                                      | Polycarbonate, Wood                     |
| Material diffuser                                                             | Polycarbonate                           |
| Assembly                                                                      | Surface                                 |
| Power (W)                                                                     | 36                                      |
| Sensor                                                                        | No                                      |
| Nominal Voltage (V)                                                           | 220 - 240 V AC                          |
| Кеу                                                                           | ССТ                                     |
| Outdoor Use                                                                   | No                                      |
| Recommended UseDining room, Bedrooms, Hotels, Kitchens, Commerce, Living room |                                         |