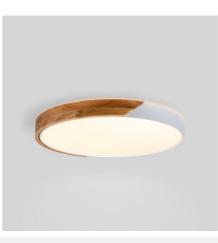

Renew your space with our 36W LED ceiling panel that combines the warmth of wood with the durability of polycarbonate, available in black or white. Your CCT system allows you to adjust the color temperature to your preference, between warm white (3000K), neutral white (4000K), and cool white (6500K). Enjoy uniform and shadow-free lighting thanks to its white opal diffuser. Make your home shine with this versatile and elegant piece!

## Product data

| Housing color                                                                 | White, Wood (use), Black and Wood (use) |
|-------------------------------------------------------------------------------|-----------------------------------------|
| Certs                                                                         | CE, ROHS                                |
| Energy efficiency class                                                       | F                                       |
| Dimensions (mm) LxWxH                                                         | Ø500 x 65                               |
| Dimmable                                                                      | No                                      |
| Driver                                                                        | Internal                                |
| Form                                                                          | Circular                                |
| Guarantee                                                                     | According to legal warranty: 3 years    |
| IP                                                                            | IP22                                    |
| Kelvin (K)                                                                    | 3000, 4000, 6000                        |
| Lumens (Lm)                                                                   | 3600                                    |
| Material                                                                      | Polycarbonate, Wood                     |
| Material diffuser                                                             | Polycarbonate                           |
| Assembly                                                                      | Surface                                 |
| Power (W)                                                                     | 36                                      |
| Sensor                                                                        | No                                      |
| Nominal Voltage (V)                                                           | 220 - 240 V AC                          |
| Кеу                                                                           | ССТ                                     |
| Outdoor Use                                                                   | No                                      |
| Recommended UseDining room, Bedrooms, Hotels, Kitchens, Commerce, Living room |                                         |