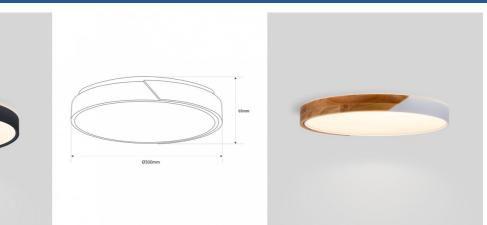

Renew your space with our 36W LED ceiling panel that combines the warmth of wood with the durability of polycarbonate, available in black or white. Your CCT system allows you to adjust the color temperature to your preference, between warm white (3000K), neutral white (4000K), and cool white (6500K). Enjoy uniform and shadow-free lighting thanks to its white opal diffuser. Make your home shine with this versatile and elegant piece!

## Product data

| Housing color                                                                 | White, Wood (use), Black and Wood (use) |
|-------------------------------------------------------------------------------|-----------------------------------------|
| Certs                                                                         | CE, ROHS                                |
| Energy efficiency class                                                       | F                                       |
| Dimensions (mm) LxWxH                                                         | Ø500 x 65                               |
| Dimmable                                                                      | No                                      |
| Driver                                                                        | Internal                                |
| Form                                                                          | Circular                                |
| Guarantee                                                                     | According to legal warranty: 3 years    |
| IP                                                                            | IP22                                    |
| Kelvin (K)                                                                    | 3000, 4000, 6000                        |
| Lumens (Lm)                                                                   | 3600                                    |
| Material                                                                      | Polycarbonate, Wood                     |
| Material diffuser                                                             | Polycarbonate                           |
| Assembly                                                                      | Surface                                 |
| Power (W)                                                                     | 36                                      |
| Sensor                                                                        | No                                      |
| Nominal Voltage (V)                                                           | 220 - 240 V AC                          |
| Кеу                                                                           | ССТ                                     |
| Outdoor Use                                                                   | No                                      |
| Recommended UseDining room, Bedrooms, Hotels, Kitchens, Commerce, Living room |                                         |