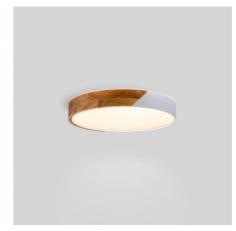

## CCT LED 24W Ceiling Light - Wood and Polycarbonate - ø40cm - IP22

Refresh your space with our 24W LED ceiling panel that combines the warmth of wood with the durability of polycarbonate, available in black or white. Your CCT system allows you to adjust the color temperature to your preference, between warm white (3000K), neutral white (4000K), and cool white (6500K). Enjoy uniform, shadowfree lighting thanks to its white opal diffuser. Make your home shine with this versatile and elegant piece!

## **Product data**

| Case color              | White, Wood (use), Black and Wood (use)              |
|-------------------------|------------------------------------------------------|
| Certs                   | CE, ROHS                                             |
| Energy efficiency class | F                                                    |
| Dimensions (mm) LxWxH   | Ø400 x 65                                            |
| Driver                  | Internal                                             |
| Form                    | Circular                                             |
| Frequency (Hz)          | 50 - 60                                              |
| Guarantee               | According to legal warranty: 3 years                 |
| IP                      | IP22                                                 |
| Kelvin (K)              | 3000, 4000, 6000                                     |
| Lumens (Lm)             | 2500                                                 |
| Material                | Polycarbonate, Wood                                  |
| Material diffuser       | Polycarbonate                                        |
| Assembly                | Surface                                              |
| Power (W)               | 24                                                   |
| Sensor                  | No                                                   |
| Nominal Voltage (V)     | 220 - 240 V AC                                       |
| Key                     | ССТ                                                  |
| Outdoor Use             | No                                                   |
| Recommended Use         | Dining room, Bedrooms, Hotels, Kitchens, Living room |