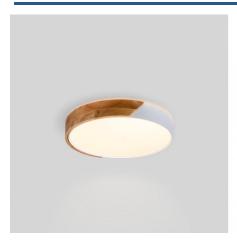

## CCT LED 24W Ceiling Light - Wood and Polycarbonate - ø40cm - IP22

Refresh your space with our 24W LED ceiling panel that combines the warmth of wood with the durability of polycarbonate, available in black or white. Your CCT system allows you to adjust the color temperature to your preference, between warm white (3000K), neutral white (4000K), and cool white (6500K). Enjoy uniform, shadowfree lighting thanks to its white opal diffuser. Make your home shine with this versatile and elegant piece!

## **Product data**

| Case color              | White, Wood (use), Black and Wood (use)              |
|-------------------------|------------------------------------------------------|
| Certs                   | CE, ROHS                                             |
| Energy efficiency class | F                                                    |
| Dimensions (mm) LxWxH   | Ø400 x 65                                            |
| Driver                  | Internal                                             |
| Form                    | Circular                                             |
| Frequency (Hz)          | 50 - 60                                              |
| Guarantee               | According to legal warranty: 3 years                 |
| IP                      | IP22                                                 |
| Kelvin (K)              | 3000, 4000, 6000                                     |
| Lumens (Lm)             | 2500                                                 |
| Material                | Polycarbonate, Wood                                  |
| Material diffuser       | Polycarbonate                                        |
| Assembly                | Surface                                              |
| Power (W)               | 24                                                   |
| Sensor                  | No                                                   |
| Nominal Voltage (V)     | 220 - 240 V AC                                       |
| Key                     | ССТ                                                  |
| Outdoor Use             | No                                                   |
| Recommended Use         | Dining room, Bedrooms, Hotels, Kitchens, Living room |