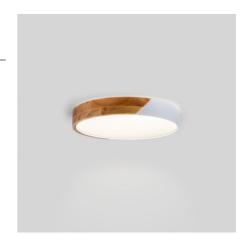

## CCT LED 24W Ceiling Light - Wood and Polycarbonate - ø40cm - IP22

Refresh your space with our 24W LED ceiling panel that combines the warmth of wood with the durability of polycarbonate, available in black or white. Your CCT system allows you to adjust the color temperature to your preference, between warm white (3000K), neutral white (4000K), and cool white (6500K). Enjoy uniform, shadowfree lighting thanks to its white opal diffuser. Make your home shine with this versatile and elegant piece!

## **Product data**

| Case color              | White, Wood (use), Black and Wood (use)              |
|-------------------------|------------------------------------------------------|
| Certs                   | CE, ROHS                                             |
| Energy efficiency class | F                                                    |
| Dimensions (mm) LxWxH   | Ø400 x 65                                            |
| Driver                  | Internal                                             |
| Form                    | Circular                                             |
| Frequency (Hz)          | 50 - 60                                              |
| Guarantee               | According to legal warranty: 3 years                 |
| IP                      | IP22                                                 |
| Kelvin (K)              | 3000, 4000, 6000                                     |
| Lumens (Lm)             | 2500                                                 |
| Material                | Polycarbonate, Wood                                  |
| Material diffuser       | Polycarbonate                                        |
| Assembly                | Surface                                              |
| Power (W)               | 24                                                   |
| Sensor                  | No                                                   |
| Nominal Voltage (V)     | 220 - 240 V AC                                       |
| Key                     | ССТ                                                  |
| Outdoor Use             | No                                                   |
| Recommended Use         | Dining room, Bedrooms, Hotels, Kitchens, Living room |