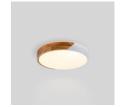

## CCT LED 24W Ceiling Light - Wood and Polycarbonate - ø40cm - IP22

Refresh your space with our 24W LED ceiling panel that combines the warmth of wood with the durability of polycarbonate, available in black or white. Your CCT system allows you to adjust the color temperature to your preference, between warm white (3000K), neutral white (4000K), and cool white (6500K). Enjoy uniform, shadowfree lighting thanks to its white opal diffuser. Make your home shine with this versatile and elegant piece!

## **Product variants**

Reference Attributes

LYC-2411-40-B Case color : White, Wood (use)

LYC-2411-40-N Case color : Black and Wood (use)