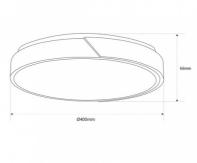

## **Product data**

| Case color              | White, Wood (use), Black and Wood (use)              |
|-------------------------|------------------------------------------------------|
| Certs                   | CE, ROHS                                             |
| Energy efficiency class | F                                                    |
| Dimensions (mm) LxWxH   | Ø400 x 65                                            |
| Driver                  | Internal                                             |
| Form                    | Circular                                             |
| Frequency (Hz)          | 50 - 60                                              |
| Guarantee               | According to legal warranty: 3 years                 |
| IP                      | IP22                                                 |
| Kelvin (K)              | 3000, 4000, 6000                                     |
| Lumens (Lm)             | 2500                                                 |
| Material                | Polycarbonate, Wood                                  |
| Material diffuser       | Polycarbonate                                        |
| Assembly                | Surface                                              |
| Power (W)               | 24                                                   |
| Sensor                  | No                                                   |
| Nominal Voltage (V)     | 220 - 240 V AC                                       |
| Key                     | ССТ                                                  |
| Outdoor Use             | No                                                   |
| Recommended Use         | Dining room, Bedrooms, Hotels, Kitchens, Living room |