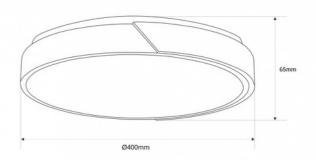

## **Product data**

| Case color              | White, Wood (use), Black and Wood (use)              |
|-------------------------|------------------------------------------------------|
| Certs                   | CE, ROHS                                             |
| Energy efficiency class | F                                                    |
| Dimensions (mm) LxWxH   | Ø400 x 65                                            |
| Driver                  | Internal                                             |
| Form                    | Circular                                             |
| Frequency (Hz)          | 50 - 60                                              |
| Guarantee               | According to legal warranty: 3 years                 |
| IP                      | IP22                                                 |
| Kelvin (K)              | 3000, 4000, 6000                                     |
| Lumens (Lm)             | 2500                                                 |
| Material                | Polycarbonate, Wood                                  |
| Material diffuser       | Polycarbonate                                        |
| Assembly                | Surface                                              |
| Power (W)               | 24                                                   |
| Sensor                  | No                                                   |
| Nominal Voltage (V)     | 220 - 240 V AC                                       |
| Key                     | ССТ                                                  |
| Outdoor Use             | No                                                   |
| Recommended Use         | Dining room, Bedrooms, Hotels, Kitchens, Living room |