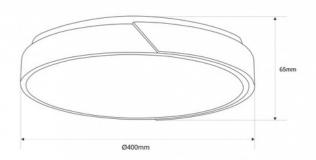

## **Product data**

| Housing color           | White, Wood (use), Black and Wood (use)              |
|-------------------------|------------------------------------------------------|
| Certs                   | CE, ROHS                                             |
| Energy efficiency class | F                                                    |
| Dimensions (mm) LxWxH   | Ø400 x 65                                            |
| Driver                  | Internal                                             |
| Form                    | Circular                                             |
| Frequency (Hz)          | 50 - 60                                              |
| Guarantee               | According to legal warranty: 3 years                 |
| IP                      | IP22                                                 |
| Kelvin (K)              | 3000, 4000, 6000                                     |
| Lumens (Lm)             | 2500                                                 |
| Material                | Polycarbonate, Wood                                  |
| Material diffuser       | Polycarbonate                                        |
| Assembly                | Surface                                              |
| Power (W)               | 24                                                   |
| Sensor                  | No                                                   |
| Nominal Voltage (V)     | 220 - 240 V AC                                       |
| Key                     | ССТ                                                  |
| Outdoor Use             | No                                                   |
| Recommended Use         | Dining room, Bedrooms, Hotels, Kitchens, Living room |