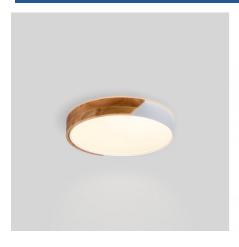

## CCT LED 24W Ceiling Light - Wood and Polycarbonate - ø40cm - IP22

Refresh your space with our 24W LED ceiling panel that combines the warmth of wood with the durability of polycarbonate, available in black or white. Your CCT system allows you to adjust the color temperature to your preference, between warm white (3000K), neutral white (4000K), and cool white (6500K). Enjoy uniform, shadowfree lighting thanks to its white opal diffuser. Make your home shine with this versatile and elegant piece!

## **Product data**

| Housing color           | White, Wood (use), Black and Wood (use)              |
|-------------------------|------------------------------------------------------|
| Certs                   | CE, ROHS                                             |
| Energy efficiency class | F                                                    |
| Dimensions (mm) LxWxH   | Ø400 x 65                                            |
| Driver                  | Internal                                             |
| Form                    | Circular                                             |
| Frequency (Hz)          | 50 - 60                                              |
| Guarantee               | According to legal warranty: 3 years                 |
| IP                      | IP22                                                 |
| Kelvin (K)              | 3000, 4000, 6000                                     |
| Lumens (Lm)             | 2500                                                 |
| Material                | Polycarbonate, Wood                                  |
| Material diffuser       | Polycarbonate                                        |
| Assembly                | Surface                                              |
| Power (W)               | 24                                                   |
| Sensor                  | No                                                   |
| Nominal Voltage (V)     | 220 - 240 V AC                                       |
| Key                     | ССТ                                                  |
| Outdoor Use             | No                                                   |
| Recommended Use         | Dining room, Bedrooms, Hotels, Kitchens, Living room |