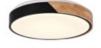

## CCT LED 24W Ceiling Light - Wood and Polycarbonate - ø40cm - IP22

Refresh your space with our 24W LED ceiling panel that combines the warmth of wood with the durability of polycarbonate, available in black or white. Your CCT system allows you to adjust the color temperature to your preference, between warm white (3000K), neutral white (4000K), and cool white (6500K). Enjoy uniform, shadowfree lighting thanks to its white opal diffuser. Make your home shine with this versatile and elegant piece!