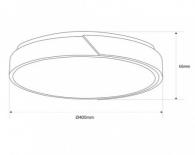

## **Product data**

| Housing color           | White, Wood (use), Black and Wood (use)              |
|-------------------------|------------------------------------------------------|
| Certs                   | CE, ROHS                                             |
| Energy efficiency class | F                                                    |
| Dimensions (mm) LxWxH   | Ø400 x 65                                            |
| Driver                  | Internal                                             |
| Form                    | Circular                                             |
| Frequency (Hz)          | 50 - 60                                              |
| Guarantee               | According to legal warranty: 3 years                 |
| IP                      | IP22                                                 |
| Kelvin (K)              | 3000, 4000, 6000                                     |
| Lumens (Lm)             | 2500                                                 |
| Material                | Polycarbonate, Wood                                  |
| Material diffuser       | Polycarbonate                                        |
| Assembly                | Surface                                              |
| Power (W)               | 24                                                   |
| Sensor                  | No                                                   |
| Nominal Voltage (V)     | 220 - 240 V AC                                       |
| Key                     | ССТ                                                  |
| Outdoor Use             | No                                                   |
| Recommended Use         | Dining room, Bedrooms, Hotels, Kitchens, Living room |