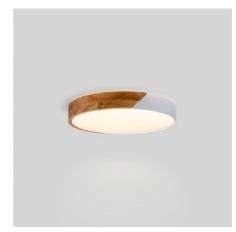

## CCT LED 24W Ceiling Light - Wood and Polycarbonate - ø40cm - IP22

Refresh your space with our 24W LED ceiling panel that combines the warmth of wood with the durability of polycarbonate, available in black or white. Your CCT system allows you to adjust the color temperature to your preference, between warm white (3000K), neutral white (4000K), and cool white (6500K). Enjoy uniform, shadowfree lighting thanks to its white opal diffuser. Make your home shine with this versatile and elegant piece!

## **Product data**

| Housing color           | White, Wood (use), Black and Wood (use)              |
|-------------------------|------------------------------------------------------|
| Certs                   | CE, ROHS                                             |
| Energy efficiency class | F                                                    |
| Dimensions (mm) LxWxH   | Ø400 x 65                                            |
| Driver                  | Internal                                             |
| Form                    | Circular                                             |
| Frequency (Hz)          | 50 - 60                                              |
| Guarantee               | According to legal warranty: 3 years                 |
| IP                      | IP22                                                 |
| Kelvin (K)              | 3000, 4000, 6000                                     |
| Lumens (Lm)             | 2500                                                 |
| Material                | Polycarbonate, Wood                                  |
| Material diffuser       | Polycarbonate                                        |
| Assembly                | Surface                                              |
| Power (W)               | 24                                                   |
| Sensor                  | No                                                   |
| Nominal Voltage (V)     | 220 - 240 V AC                                       |
| Key                     | ССТ                                                  |
| Outdoor Use             | No                                                   |
| Recommended Use         | Dining room, Bedrooms, Hotels, Kitchens, Living room |