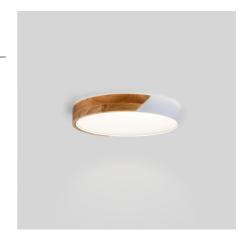

## CCT LED 24W Ceiling Light - Wood and Polycarbonate - ø40cm - IP22

Refresh your space with our 24W LED ceiling panel that combines the warmth of wood with the durability of polycarbonate, available in black or white. Your CCT system allows you to adjust the color temperature to your preference, between warm white (3000K), neutral white (4000K), and cool white (6500K). Enjoy uniform, shadowfree lighting thanks to its white opal diffuser. Make your home shine with this versatile and elegant piece!

## **Product data**

| Housing color           | White, Wood (use), Black and Wood (use)              |
|-------------------------|------------------------------------------------------|
| Certs                   | CE, ROHS                                             |
| Energy efficiency class | F                                                    |
| Dimensions (mm) LxWxH   | Ø400 x 65                                            |
| Driver                  | Internal                                             |
| Form                    | Circular                                             |
| Frequency (Hz)          | 50 - 60                                              |
| Guarantee               | According to legal warranty: 3 years                 |
| IP                      | IP22                                                 |
| Kelvin (K)              | 3000, 4000, 6000                                     |
| Lumens (Lm)             | 2500                                                 |
| Material                | Polycarbonate, Wood                                  |
| Material diffuser       | Polycarbonate                                        |
| Assembly                | Surface                                              |
| Power (W)               | 24                                                   |
| Sensor                  | No                                                   |
| Nominal Voltage (V)     | 220 - 240 V AC                                       |
| Key                     | ССТ                                                  |
| Outdoor Use             | No                                                   |
| Recommended Use         | Dining room, Bedrooms, Hotels, Kitchens, Living room |