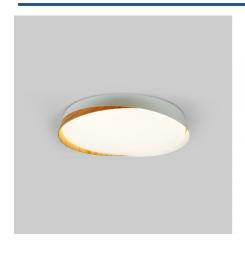

## CCT LED 36W ceiling light - Wood effect - ø50cm - IP22

Update your space with our 36W LED ceiling light fixture, made of polycarbonate with white and black finishes enhanced with wooden effect details, adding a touch of sophistication and warmth. Thanks to its CCT system, you can customize the color temperature according to your preferences, choosing between warm white (3000K), neutral white (4000K), and cool white (6500K). Add a touch of elegance and brightness to your home with this decorative and functional piece. Make every corner shine with style!

## **Product data**

| Housing color           | White, Wood (use), Black and Wood (use)      |
|-------------------------|----------------------------------------------|
| Certs                   | CE, ROHS                                     |
| Energy efficiency class | F                                            |
| Dimensions (mm) LxWxH   | Ø520 x 80                                    |
| Driver                  | Internal                                     |
| Form                    | Circular                                     |
| Frequency (Hz)          | 50 - 60                                      |
| Guarantee               | According to legal warranty: 3 years         |
| IP                      | IP22                                         |
| Kelvin (K)              | 3000, 4000, 6000                             |
| Lumens (Lm)             | 3600                                         |
| Material                | Polycarbonate                                |
| Material diffuser       | Polycarbonate                                |
| Assembly                | Surface                                      |
| Power (W)               | 36                                           |
| Sensor                  | No                                           |
| Nominal Voltage (V)     | 220 - 240 V AC                               |
| Key                     | ССТ                                          |
| Outdoor Use             | No                                           |
| Recommended Use         | Dining room, Bedrooms, Commerce, Living room |