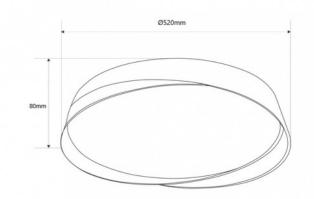

## **Product data**

| Housing color           | White, Wood (use), Black and Wood (use)      |
|-------------------------|----------------------------------------------|
| Certs                   | CE, ROHS                                     |
| Energy efficiency class | F                                            |
| Dimensions (mm) LxWxH   | Ø520 x 80                                    |
| Driver                  | Internal                                     |
| Form                    | Circular                                     |
| Frequency (Hz)          | 50 - 60                                      |
| Guarantee               | According to legal warranty: 3 years         |
| IP                      | IP22                                         |
| Kelvin (K)              | 3000, 4000, 6000                             |
| Lumens (Lm)             | 3600                                         |
| Material                | Polycarbonate                                |
| Material diffuser       | Polycarbonate                                |
| Assembly                | Surface                                      |
| Power (W)               | 36                                           |
| Sensor                  | No                                           |
| Nominal Voltage (V)     | 220 - 240 V AC                               |
| Key                     | ССТ                                          |
| Outdoor Use             | No                                           |
| Recommended Use         | Dining room, Bedrooms, Commerce, Living room |