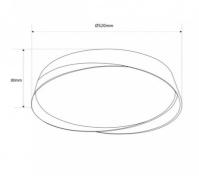

## **Product data**

| Housing color           | White, Wood (use), Black and Wood (use)      |
|-------------------------|----------------------------------------------|
| Certs                   | CE, ROHS                                     |
| Energy efficiency class | F                                            |
| Dimensions (mm) LxWxH   | Ø520 x 80                                    |
| Driver                  | Internal                                     |
| Form                    | Circular                                     |
| Frequency (Hz)          | 50 - 60                                      |
| Guarantee               | According to legal warranty: 3 years         |
| IP                      | IP22                                         |
| Kelvin (K)              | 3000, 4000, 6000                             |
| Lumens (Lm)             | 3600                                         |
| Material                | Polycarbonate                                |
| Material diffuser       | Polycarbonate                                |
| Assembly                | Surface                                      |
| Power (W)               | 36                                           |
| Sensor                  | No                                           |
| Nominal Voltage (V)     | 220 - 240 V AC                               |
| Key                     | ССТ                                          |
| Outdoor Use             | No                                           |
| Recommended Use         | Dining room, Bedrooms, Commerce, Living room |