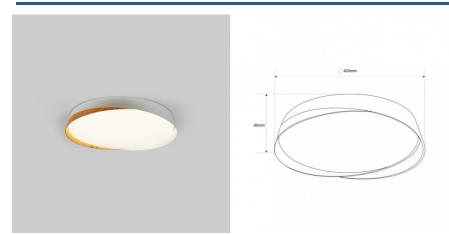

## CCT LED 24W ceiling light - Wood effect ø40cm - IP22

Update your space with our 24W LED ceiling flush mount lamp, made of polycarbonate with white and black finishes enhanced with wooden effect details, adding a touch of sophistication and warmth. Thanks to its CCT system, you can customize the color temperature according to your preferences, choosing between warm white (3000K), neutral white (4000K), and cool white (6500K). Add a touch of elegance and brightness to your home with this decorative and functional piece. Make every corner shine with style!

## Product data

| Housing color           | White, Wood (use), Black and Wood (use) |
|-------------------------|-----------------------------------------|
| Certs                   | CE, ROHS                                |
| Energy efficiency class | F                                       |
| Dimensions (mm) LxWxH   | Ø420 x 80                               |
| Driver                  | Internal                                |
| Form                    | Circular                                |
| Guarantee               | According to legal warranty: 3 years    |
| IP                      | IP22                                    |
| Kelvin (K)              | 3000, 4000, 6000                        |
| Lumens (Lm)             | 2500                                    |
| Material                | Polycarbonate                           |
| Material diffuser       | Polycarbonate                           |
| Assembly                | Surface                                 |
| Power (W)               | 24                                      |
| Sensor                  | No                                      |
| Nominal Voltage (V)     | 220 - 240 V AC                          |
| Кеу                     | ССТ                                     |
| Outdoor Use             | No                                      |
| Recommended Use         | Dining room, Bedrooms, Living room      |
|                         |                                         |