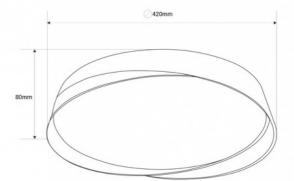

## Product data

| Housing color           | White, Wood (use), Black and Wood (use) |
|-------------------------|-----------------------------------------|
| Certs                   | CE, ROHS                                |
| Energy efficiency class | F                                       |
| Dimensions (mm) LxWxH   | Ø420 x 80                               |
| Driver                  | Internal                                |
| Form                    | Circular                                |
| Guarantee               | According to legal warranty: 3 years    |
| IP                      | IP22                                    |
| Kelvin (K)              | 3000, 4000, 6000                        |
| Lumens (Lm)             | 2500                                    |
| Material                | Polycarbonate                           |
| Material diffuser       | Polycarbonate                           |
| Assembly                | Surface                                 |
| Power (W)               | 24                                      |
| Sensor                  | No                                      |
| Nominal Voltage (V)     | 220 - 240 V AC                          |
| Кеу                     | ССТ                                     |
| Outdoor Use             | No                                      |
| Recommended Use         | Dining room, Bedrooms, Living room      |
|                         |                                         |