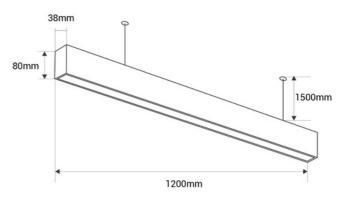

## **Product data**

| Housing color           | White (use), Black (use)                  |
|-------------------------|-------------------------------------------|
| Light temperature       | 4000°K (use)                              |
| High                    | 80mm                                      |
| Width                   | 38mm                                      |
| Opening angle (°)       | 120                                       |
| Energy efficiency class | F                                         |
| CRI                     | 90-95                                     |
| Dimmable                | No                                        |
| IP                      | IP20                                      |
| Kelvin (K)              | 4000                                      |
| Long                    | 1200mm                                    |
| Lumens (Lm)             | 2500                                      |
| Assembly                | Surface, Suspension                       |
| Power (W)               | 36                                        |
| Sensor                  | No                                        |
| Nominal Voltage (V)     | 220 - 240 V AC                            |
| Кеу                     | Neutral white                             |
| Outdoor Use             | No                                        |
| Recommended Use         | Dining room, Hotels, Offices, Living room |