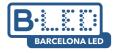

## Pendant/Surface Mounted LED Linear light -36W - Slim - 120cm - 2500lm

Modern and functional 36W LED linear light, perfect for offices and businesses. Offers flicker-free lighting, CRI>90, and neutral white light (4000K). With versatile design, it can be installed suspended or surface-mounted, with the possibility of series connection.

## **Product data**

| Housing color           | White (use), Black (use)                  |
|-------------------------|-------------------------------------------|
| Light temperature       | 4000°K (use)                              |
| High                    | 80mm                                      |
| Width                   | 38mm                                      |
| Opening angle (°)       | 120                                       |
| Energy efficiency class | F                                         |
| CRI                     | 90-95                                     |
| Dimmable                | No                                        |
| IP                      | IP20                                      |
| Kelvin (K)              | 4000                                      |
| Long                    | 1200mm                                    |
| Lumens (Lm)             | 2500                                      |
| Assembly                | Surface, Suspension                       |
| Power (W)               | 36                                        |
| Sensor                  | No                                        |
| Nominal Voltage (V)     | 220 - 240 V AC                            |
| Кеу                     | Neutral white                             |
| Outdoor Use             | No                                        |
| Recommended Use         | Dining room, Hotels, Offices, Living room |