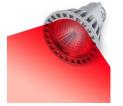

## LED bulb colors GU10 - 5W

GU10 5W LED bulb available in different colors: blue, green, or red. GU10 5W 230V 48 lumens

## **Product variants**

Reference Attributes

B521AZ Light temperature : Blue

B521RO Light temperature : Red ( )

B521VE Light temperature : Green