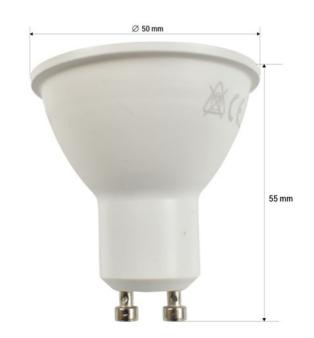

## **Product data**

| Light temperature       | 1800°K, Blue, Green, Red ()          |
|-------------------------|--------------------------------------|
| Certs                   | CE, ROHS                             |
| Energy efficiency class | G                                    |
| CRI                     | 70-80                                |
| Dimensions (mm) LxWxH   | 50x55                                |
| Dimmable                | No                                   |
| Frequency (Hz)          | 50 - 60                              |
| Guarantee               | According to legal warranty: 3 years |
| IP                      | IP20                                 |
| Lumens (Lm)             | 50                                   |
| Power (W)               | 5                                    |
| Temperature range       | -20°F ~ +40°F                        |
| Nominal Voltage (V)     | 230V AC                              |
| Type of LED             | СОВ                                  |
| Key                     | Blue, Red, Green                     |
| Outdoor Use             | No                                   |
| Service life (h)        | 25,000                               |