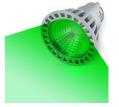

## LED bulb colors GU10 - 5W

GU10 5W LED bulb available in different colors: blue, green, or red. GU10 5W 230V 48 lumens

## **Product variants**

Reference Attributes

B521AZ Light temperature : Blue

B521RO Light temperature : Red ( )

B521VE Light temperature : Green