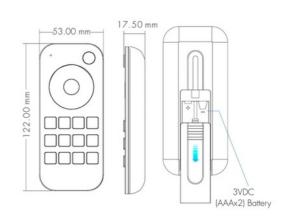

## Ref. SK-RT10-N

The RGB + CCT "Skydance" 4-zone remote control allows for easy adjustment of color, light intensity, and color temperature from warm white to cool white across 4 different zones, creating the necessary groups and combinations. It incorporates a high-sensitivity touch wheel. With a medium size, it is comfortable to handle and comes with a convenient wall mount. Enjoy fast communication, an anti-interference system, and a transmission distance of up to 30 meters. Works with 2 "AAA" batteries (not included).

## **Product data**

| Certs                 | CE, ROHS        |
|-----------------------|-----------------|
| Connectivity          | RF              |
| Color control         | RGB+CCT         |
| Dimensions (mm) LxWxH | 122 x 53 x 17.5 |
| Control distance      | 30 minutes      |
| Guarantee             | 5 years         |
| Material              | Polycarbonate   |
| Battery type          | 3V (AAA * 2PCS) |