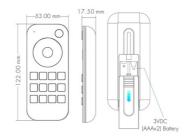

## **Product data**

| Certs                 | CE, ROHS        |
|-----------------------|-----------------|
| Connectivity          | RF              |
| Color control         | RGB+CCT         |
| Dimensions (mm) LxWxH | 122 x 53 x 17.5 |
| Control distance      | 30 minutes      |
| Guarantee             | 5 years         |
| Material              | Polycarbonate   |
| Battery type          | 3V (AAA * 2PCS) |