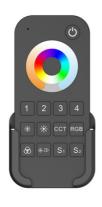

## Ref. SK-RT10-N

The RGB + CCT "Skydance" 4-zone remote control allows for easy adjustment of color, light intensity, and color temperature from warm white to cool white across 4 different zones, creating the necessary groups and combinations. It incorporates a high-sensitivity touch wheel. With a medium size, it is comfortable to handle and comes with a convenient wall mount. Enjoy fast communication, an anti-interference system, and a transmission distance of up to 30 meters. Works with 2 "AAA" batteries (not included).