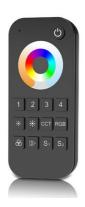

## Ref. SK-RT10-N

The RGB + CCT "Skydance" 4-zone remote control allows for easy adjustment of color, light intensity, and color temperature from warm white to cool white across 4 different zones, creating the necessary groups and combinations. It incorporates a high-sensitivity touch wheel. With a medium size, it is comfortable to handle and comes with a convenient wall mount. Enjoy fast communication, an anti-interference system, and a transmission distance of up to 30 meters. Works with 2 "AAA" batteries (not included).