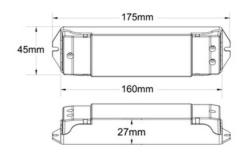

## **Product data**

| Certs                 | CE, ROHS                                           |
|-----------------------|----------------------------------------------------|
| Connectivity          | RF                                                 |
| Color control         | RGB+CCT                                            |
| Dimensions (mm) LxWxH | 175 X 45 X 27                                      |
| Control distance      | 30 minutes                                         |
| Guarantee             | 5 years                                            |
| Maximum intensity (A) | 5A/CH: 12-24V 4A/CH: 36-48V                        |
| IP                    | IP20                                               |
| Number of channels    | 5                                                  |
| Power (W)             | 5 x 60: 12V 5 x 120: 24V 5 x 144: 36V 5 x 192: 48V |
| Nominal Voltage (V)   | 12-48VDC                                           |
| Outdoor Use           | No                                                 |