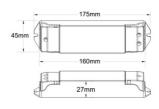

## **Product data**

| Certs                 | CE, ROHS                                           |
|-----------------------|----------------------------------------------------|
| Connectivity          | RF                                                 |
| Color control         | RGB+CCT                                            |
| Dimensions (mm) LxWxH | 175 X 45 X 27                                      |
| Control distance      | 30 minutes                                         |
| Guarantee             | 5 years                                            |
| Maximum intensity (A) | 5A/CH: 12-24V 4A/CH: 36-48V                        |
| IP                    | IP20                                               |
| Number of channels    | 5                                                  |
| Power (W)             | 5 x 60: 12V 5 x 120: 24V 5 x 144: 36V 5 x 192: 48V |
| Nominal Voltage (V)   | 12-48VDC                                           |
| Outdoor Use           | No                                                 |