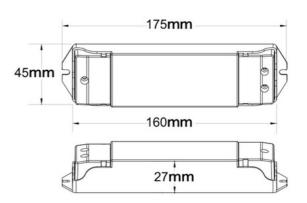

## **Product data**

| Certs                 | CE, ROHS                                      |
|-----------------------|-----------------------------------------------|
| Connectivity          | RF                                            |
| Dimensions (mm) LxWxH | 175 x 45 x 27                                 |
| Control distance      | 30 minutes                                    |
| Guarantee             | 5 years, According to legal warranty: 3 years |
| Maximum intensity (A) | 5A/canal                                      |
| IP                    | IP20                                          |
| Number of channels    | 4                                             |
| Power (W)             | 4 x (60-240)W                                 |
| Nominal Voltage (V)   | 12-48VDC                                      |
| Outdoor Use           | No                                            |