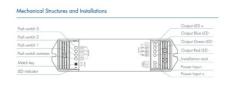

## **Product data**

| Certs                 | CE, ROHS      |
|-----------------------|---------------|
| Connectivity          | RF            |
| Color control         | RGB+CCT       |
| Dimensions (mm) LxWxH | 175 X 45 X 27 |
| Control distance      | 30 minutes    |
| Guarantee             | 5 years       |
| Maximum intensity (A) | 6A/channel    |
| IP                    | IP20          |
| Number of channels    | 3             |
| Nominal Voltage (V)   | 12-48VDC      |
| Outdoor Use           | No            |