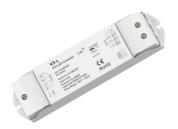

## RGB/CCT/Single colour Controller 12-48V DC - 18A (6A/channel) - RF 2.4G - PUSH dimmer - Skydance

## Ref. SK-V3-L

RGB / CCT / Monochrome 3-channel controller for 12-48V LED lighting fixtures. In RGB mode, it has 10 preestablished dynamic modes. Offers a smooth dimming from 0 to 100% without flickering and is compatible with RGB or CCT RF 2.4G Skydance remote controls. It is adjustable by PUSH. It features "auto-transmission" and "auto-synchronization" functions, allowing signals to be sent to other controllers and synchronizing them when controlled by the same remote.