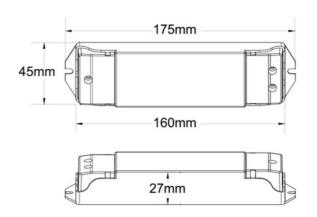

## **Product data**

| Certs                 | CE, ROHS      |
|-----------------------|---------------|
| Connectivity          | RF            |
| Color control         | RGB+CCT       |
| Dimensions (mm) LxWxH | 175 X 45 X 27 |
| Control distance      | 30 minutes    |
| Guarantee             | 5 years       |
| Maximum intensity (A) | 6A/channel    |
| IP                    | IP20          |
| Number of channels    | 3             |
| Nominal Voltage (V)   | 12-48VDC      |
| Outdoor Use           | No            |