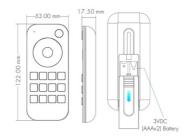

## **Product data**

| Certs                 | CE, ROHS        |
|-----------------------|-----------------|
| Connectivity          | RF              |
| Color control         | ССТ             |
| Dimensions (mm) LxWxH | 122 x 53 x 17.5 |
| Control distance      | 30 minutes      |
| Guarantee             | 5 years         |
| Material              | Polycarbonate   |
| Battery type          | 3V (AAA * 2PCS) |