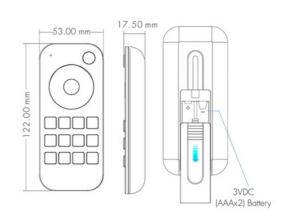

## **Product data**

| Certs                 | CE, ROHS        |
|-----------------------|-----------------|
| Connectivity          | RF              |
| Color control         | ССТ             |
| Dimensions (mm) LxWxH | 122 x 53 x 17.5 |
| Control distance      | 30 minutes      |
| Guarantee             | 5 years         |
| Material              | Polycarbonate   |
| Battery type          | 3V (AAA * 2PCS) |