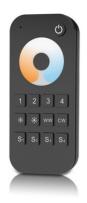

## Ref. SK-RT7-N

The CCT "Skydance" 4-zone remote control allows for easy adjustment of light intensity and color temperature from warm to cool white across 4 different zones, creating the necessary groups and combinations. It incorporates a high-sensitivity tactile wheel. With a medium size, it is comfortable to handle and comes with a practical wall mount. Enjoy fast communication, an anti-interference system, and a transmission distance of up to 30 meters. Works with 2 "AAA" batteries (not included).