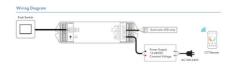

## Ref. SK-V2-L

2-channel CCT controller for LED lights from 12-48V. Allows you to set the color temperature with three available levels (warm, neutral, and cool). Offers a smooth dimming from 0 to 100% without flickering and is compatible with CCT RF 2.4G Skydance remote controls. It is adjustable by PUSH. It features "auto-transmission" and "auto-sync" functions, allowing signals to be sent to other controllers and synchronizing them when controlled by the same remote.