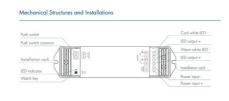

## Ref. SK-V2-L

2-channel CCT controller for LED lights from 12-48V. Allows you to set the color temperature with three available levels (warm, neutral, and cool). Offers a smooth dimming from 0 to 100% without flickering and is compatible with CCT RF 2.4G Skydance remote controls. It is adjustable by PUSH. It features "auto-transmission" and "auto-sync" functions, allowing signals to be sent to other controllers and synchronizing them when controlled by the same remote.