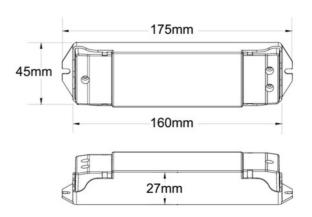

## **Product data**

| Certs                 | CE, ROHS     |
|-----------------------|--------------|
| Connectivity          | RF           |
| Color control         | ССТ          |
| Guarantee             | 5 years      |
| Maximum intensity (A) | 8A / channel |
| Number of channels    | 2            |
| Nominal Voltage (V)   | 12-48VDC     |