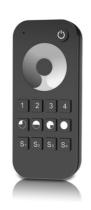

## Ref. SK-RT6

The monochrome "Skydance" 4-zone remote control offers you an easy way to adjust the light intensity thanks to its highly sensitive touch wheel. With an intermediate size, it is comfortable to handle and comes with a convenient wall mount. Enjoy fast communication, an anti-interference system, and a transmission distance of up to 30 meters. With this remote control, you can operate various compatible "Skydance" LED controllers. Works with 2 "AAA" batteries (not included).