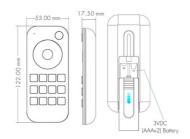

## **Product data**

| Certs                 | CE, ROHS         |
|-----------------------|------------------|
| Connectivity          | RF               |
| Color control         | Monochrome       |
| Dimensions (mm) LxWxH | 122 x 53 x 17.50 |
| Control distance      | 30 minutes       |
| Guarantee             | 5 years          |
| Temperature range     | -30°F ~ +55°F    |
| Battery type          | 3V (AAA * 2PCS)  |