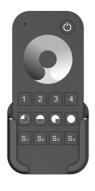

## Ref. SK-RT6

The monochrome "Skydance" 4-zone remote control offers you an easy way to adjust the light intensity thanks to its highly sensitive touch wheel. With an intermediate size, it is comfortable to handle and comes with a convenient wall mount. Enjoy fast communication, an anti-interference system, and a transmission distance of up to 30 meters. With this remote control, you can operate various compatible "Skydance" LED controllers. Works with 2 "AAA" batteries (not included).