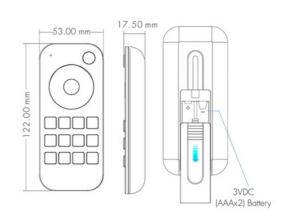

## Ref. SK-RT6

The monochrome "Skydance" 4-zone remote control offers you an easy way to adjust the light intensity thanks to its highly sensitive touch wheel. With an intermediate size, it is comfortable to handle and comes with a convenient wall mount. Enjoy fast communication, an anti-interference system, and a transmission distance of up to 30 meters. With this remote control, you can operate various compatible "Skydance" LED controllers. Works with 2 "AAA" batteries (not included).

## **Product data**

| Certs                 | CE, ROHS         |
|-----------------------|------------------|
| Connectivity          | RF               |
| Color control         | Monochrome       |
| Dimensions (mm) LxWxH | 122 x 53 x 17.50 |
| Control distance      | 30 minutes       |
| Guarantee             | 5 years          |
| Temperature range     | -30°F ~ +55°F    |
| Battery type          | 3V (AAA * 2PCS)  |