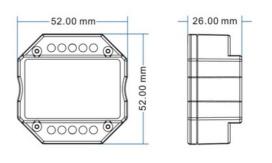

## **Product data**

| Certs                 | CE, ROHS      |
|-----------------------|---------------|
| Connectivity          | RF            |
| Dimensions (mm) LxWxH | 52 x 52 x 26  |
| Control distance      | 30 minutes    |
| Guarantee             | 5 years       |
| IP                    | IP20          |
| Material              | Polycarbonate |
| Temperature range     | -30°F ~ +55°F |
| Control system        | PUSH          |
| Output Voltage (V)    | 12-48VDC      |
| Nominal Voltage (V)   | 12-48VDC      |
| Outdoor Use           | No            |