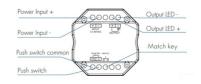

### Ref. SK-V1-H

Monocolor controller for 12-48V LED luminaires, of high quality and durability. Offers a smooth dimming from 0 to 100% without flickering and is compatible with 2.4G RF Skydance remote controls. It is adjustable by PUSH. It features "auto-transmission" and "auto-synchronization" functions, allowing signals to be sent to other controllers and synchronizing them when they are controlled by the same remote. Mini size, easy to install in a standard 86x86mm wall box.