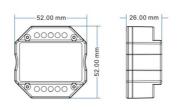

## **Product data**

| Certs                 | CE, ROHS      |
|-----------------------|---------------|
| Connectivity          | RF            |
| Dimensions (mm) LxWxH | 52 x 52 x 26  |
| Control distance      | 30 minutes    |
| Guarantee             | 5 years       |
| IP                    | IP20          |
| Material              | Polycarbonate |
| Temperature range     | -30°F ~ +55°F |
| Control system        | PUSH          |
| Output Voltage (V)    | 12-48VDC      |
| Nominal Voltage (V)   | 12-48VDC      |
| Outdoor Use           | No            |