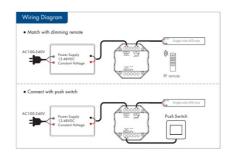

### Ref. SK-V1-H

Monocolor controller for 12-48V LED luminaires, of high quality and durability. Offers a smooth dimming from 0 to 100% without flickering and is compatible with 2.4G RF Skydance remote controls. It is adjustable by PUSH. It features "auto-transmission" and "auto-synchronization" functions, allowing signals to be sent to other controllers and synchronizing them when they are controlled by the same remote. Mini size, easy to install in a standard 86x86mm wall box.