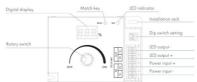

### Ref. SK-V1-K

Manual knob dimmer "Skydance" for monocolor LED lighting of 12-48V DC, with 1 channel output. Allows the variation of PWM frequency between: 500Hz, 2kHz, 8kHz, or 16kHz and selection of linear or logarithmic regulation curve. Incorporate a digital display to visualize the adjustment parameters. Offers a smoooth dimming of 0 to 100% without flickering and is compatible with monocolor RF 2.4G "Skydance" remote controls. Depending on the selected frequency, the manual regulator will allow a maximum current step of 20A. IN/OUT: 12/48V Max. 20A Monochrome 1 channel IP20