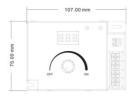

## **Product data**

| Certs                 | CE, ROHS      |
|-----------------------|---------------|
| Dimensions (mm) LxWxH | 107 X 75 X 38 |
| Guarantee             | 5 years       |
| IP                    | IP20          |
| Temperature range     | -30°F ~ +55°F |
| Control system        | 0-10V         |
| Nominal Voltage (V)   | 12-48VDC      |
| Outdoor Use           | No            |