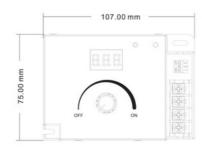

## **Product data**

| Certs                 | CE, ROHS      |
|-----------------------|---------------|
| Dimensions (mm) LxWxH | 107 X 75 X 38 |
| Guarantee             | 5 years       |
| IP                    | IP20          |
| Temperature range     | -30°F ~ +55°F |
| Control system        | 0-10V         |
| Nominal Voltage (V)   | 12-48VDC      |
| Outdoor Use           | No            |