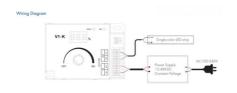

### Ref. SK-V1-K

Manual knob dimmer "Skydance" for monocolor LED lighting of 12-48V DC, with 1 channel output. Allows the variation of PWM frequency between: 500Hz, 2kHz, 8kHz, or 16kHz and selection of linear or logarithmic regulation curve. Incorporate a digital display to visualize the adjustment parameters. Offers a smoooth dimming of 0 to 100% without flickering and is compatible with monocolor RF 2.4G "Skydance" remote controls. Depending on the selected frequency, the manual regulator will allow a maximum current step of 20A. IN/OUT: 12/48V Max. 20A Monochrome 1 channel IP20