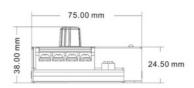

## **Product data**

| Certs                 | CE, ROHS      |
|-----------------------|---------------|
| Dimensions (mm) LxWxH | 107 X 75 X 38 |
| Guarantee             | 5 years       |
| IP                    | IP20          |
| Temperature range     | -30°F ~ +55°F |
| Control system        | 0-10V         |
| Nominal Voltage (V)   | 12-48VDC      |
| Outdoor Use           | No            |