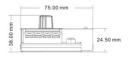

## **Product data**

| Certs                 | CE, ROHS      |
|-----------------------|---------------|
| Dimensions (mm) LxWxH | 107 X 75 X 38 |
| Guarantee             | 5 years       |
| IP                    | IP20          |
| Temperature range     | -30°F ~ +55°F |
| Control system        | 0-10V         |
| Nominal Voltage (V)   | 12-48VDC      |
| Outdoor Use           | No            |