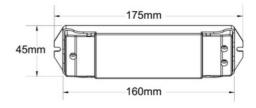

## **Product data**

| Certs                 | CE, ROHS                                  |
|-----------------------|-------------------------------------------|
| Connectivity          | RF                                        |
| Dimensions (mm) LxWxH | 175 X 45 X 27                             |
| Control distance      | 30 minutes                                |
| Guarantee             | 5 years                                   |
| Maximum intensity (A) | 15A (12-24V) / 10A (36-48V)               |
| IP                    | IP20                                      |
| Power (W)             | 12V:180W / 24V:360W / 36V:360W / 48V:480W |
| Temperature range     | -30°F ~ +55°F                             |
| Control system        | PUSH                                      |
| Output Voltage (V)    | 12 - 24                                   |
| Nominal Voltage (V)   | 12-48V                                    |
| Outdoor Use           | No                                        |