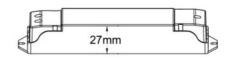

## **Product data**

| Certs                 | CE, ROHS                                  |
|-----------------------|-------------------------------------------|
| Connectivity          | RF                                        |
| Dimensions (mm) LxWxH | 175 X 45 X 27                             |
| Control distance      | 30 minutes                                |
| Guarantee             | 5 years                                   |
| Maximum intensity (A) | 15A (12-24V) / 10A (36-48V)               |
| IP                    | IP20                                      |
| Power (W)             | 12V:180W / 24V:360W / 36V:360W / 48V:480W |
| Temperature range     | -30°F ~ +55°F                             |
| Control system        | PUSH                                      |
| Output Voltage (V)    | 12 - 24                                   |
| Nominal Voltage (V)   | 12-48V                                    |
| Outdoor Use           | No                                        |