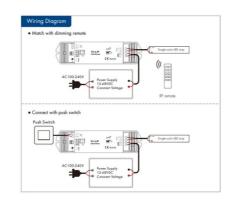

## Ref. SK-V1-L/P

Monocolor controller for LED luminaires of 12-48V, high quality and durability. Allows the variation of PWM frequency between: 500Hz, 2kHz, 8kHz, or 16kHz and selection of linear or logarithmic regulation curve. Offers a smooth dimming from 0 to 100% without flickering and is compatible with 2.4G RF Skydance remote controls. It is adjustable by PUSH. It features "auto-transmission" and "auto-synchronization" functions, allowing signals to be sent to other controllers and synchronizing them when controlled by the same remote control.