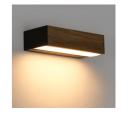

## Wall light wood "VACC" - 7W - 2700K - 20cm

## Ref. LN1532-BC

Modern interior wall sconce made of black wood and metal, perfect for those looking for elegance and functionality. With 7W of power, it provides warm and diffuse lighting, without glare. Add style to your home with our wooden wall sconce "Vacc".