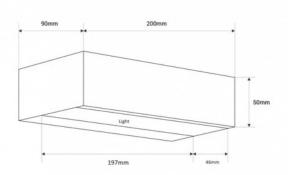

## Product data

| Certs                   | CE, ROHS                             |
|-------------------------|--------------------------------------|
| Energy efficiency class | F                                    |
| Connection              | Point of light                       |
| Dimensions (mm) LxWxH   | 200 X 50 X 90                        |
| Dimmable                | No                                   |
| Driver                  | KGP                                  |
| Guarantee               | According to legal warranty: 3 years |
| IP                      | IP20                                 |
| Kelvin (K)              | 2700                                 |
| Material                | Metal, Wood                          |
| Material diffuser       | Polycarbonate                        |
| Assembly                | Surface                              |
| Orientable              | No                                   |
| Power (W)               | 7                                    |
| Sensor                  | No                                   |
| Nominal Voltage (V)     | 220 - 240 V AC                       |
| Type of LED             | Philips Lumileds SMD2835             |
| Key                     | Warm white                           |
| Recommended Use         | Bedrooms, Hotels, Living room        |