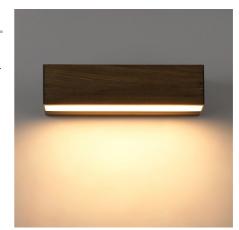

## Wall light wood "VACC" - 7W - 2700K - 20cm

## Ref. LN1532-BC

Modern interior wall sconce made of black wood and metal, perfect for those looking for elegance and functionality. With 7W of power, it provides warm and diffuse lighting, without glare. Add style to your home with our wooden wall sconce "Vacc".