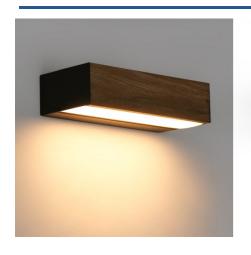

## Wall light wood "VACC" - 7W - 2700K - 20cm

## Ref. LN1532-BC

Modern interior wall sconce made of black wood and metal, perfect for those looking for elegance and functionality. With 7W of power, it provides warm and diffuse lighting, without glare. Add style to your home with our wooden wall sconce "Vacc".