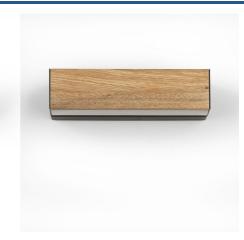

## Ref. LN1532-BC

Modern interior wall sconce made of black wood and metal, perfect for those looking for elegance and functionality. With 7W of power, it provides warm and diffuse lighting, without glare. Add style to your home with our wooden wall sconce "Vacc".

## Product data

| Certs                   | CE, ROHS                             |
|-------------------------|--------------------------------------|
| Energy efficiency class | F                                    |
| Connection              | Point of light                       |
| Dimensions (mm) LxWxH   | 200 X 50 X 90                        |
| Dimmable                | No                                   |
| Driver                  | KGP                                  |
| Guarantee               | According to legal warranty: 3 years |
| IP                      | IP20                                 |
| Kelvin (K)              | 2700                                 |
| Material                | Metal, Wood                          |
| Material diffuser       | Polycarbonate                        |
| Assembly                | Surface                              |
| Orientable              | No                                   |
| Power (W)               | 7                                    |
| Sensor                  | No                                   |
| Nominal Voltage (V)     | 220 - 240 V AC                       |
| Type of LED             | Philips Lumileds SMD2835             |
| Key                     | Warm white                           |
| Recommended Use         | Bedrooms, Hotels, Living room        |