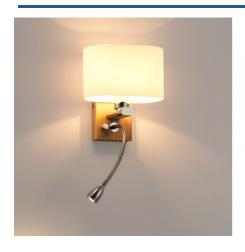

## Wall light with LED reading lamp "Arti" - E27 + 3W

## Ref. LN1531-BC

Modern wall sconce with a wooden base specifically designed to be installed on headboards. This bedroom wall sconce features a main opal glass shade, with a socket for an E27 bulb (not included). Additionally, it includes a 3W LED spotlight with a flexible arm that functions as a reading lamp.