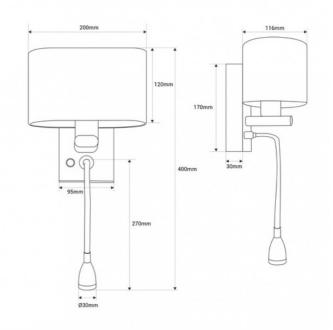

## Ref. LN1531-BC

Modern wall sconce with a wooden base specifically designed to be installed on headboards. This bedroom wall sconce features a main opal glass shade, with a socket for an E27 bulb (not included). Additionally, it includes a 3W LED spotlight with a flexible arm that functions as a reading lamp.

## Product data

| Сар                   | E27                                  |
|-----------------------|--------------------------------------|
| Certs                 | CE, ROHS                             |
| Dimensions (mm) LxWxH | 400 x 200 x 146                      |
| Guarantee             | According to legal warranty: 3 years |
| IP                    | IP20                                 |
| Kelvin (K)            | 2700                                 |
| Material              | Aluminum, Wood                       |
| Material diffuser     | Crystal                              |
| Assembly              | Surface                              |
| Orientable            | Yes                                  |
| Power (W)             | 3                                    |
| Maximum power (W)     | 60                                   |
| Nominal Voltage (V)   | 220 - 240 V AC                       |
| Key                   | Warm white                           |
| Outdoor Use           | No                                   |
| Recommended Use       | Bedrooms, Hotels, Living room        |