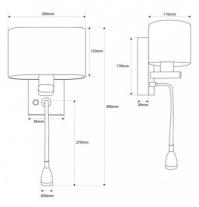

## Product data

| Сар                   | E27                                  |
|-----------------------|--------------------------------------|
| Certs                 | CE, ROHS                             |
| Dimensions (mm) LxWxH | 400 x 200 x 146                      |
| Guarantee             | According to legal warranty: 3 years |
| IP                    | IP20                                 |
| Kelvin (K)            | 2700                                 |
| Material              | Aluminum, Wood                       |
| Material diffuser     | Crystal                              |
| Assembly              | Surface                              |
| Orientable            | Yes                                  |
| Power (W)             | 3                                    |
| Maximum power (W)     | 60                                   |
| Nominal Voltage (V)   | 220 - 240 V AC                       |
| Key                   | Warm white                           |
| Outdoor Use           | No                                   |
| Recommended Use       | Bedrooms, Hotels, Living room        |