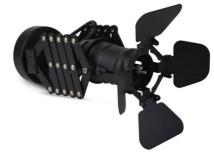

## Ref. LV232

Ceiling lamp with original design, inspired by traditional movie spotlights with an extendable bellows from 25 to 52 cm. In addition to extending, it has a swiveling head that can be fully directed to focus on the desired location.