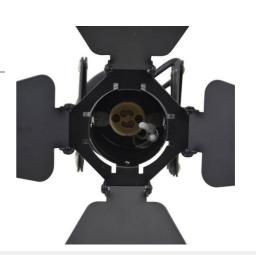

Perfect for lighting and decorating both homes and shops, studios, restaurants, or bars. \*\*GU10 Socket - Bulb not included\*\*