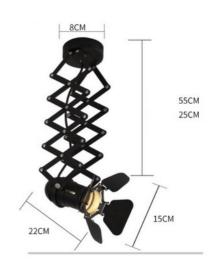

## Extending and adjustable ceiling lamp "Cinema" - GU10

## Ref. LV232

Ceiling lamp with original design, inspired by traditional movie spotlights with an extendable bellows from 25 to 52 cm. In addition to extending, it has a swiveling head that can be fully directed to focus on the desired location.

Perfect for lighting and decorating both homes and shops, studios, restaurants, or bars. \*\*GU10 Socket - Bulb not included\*\*

## **Product data**

| GU10                |
|---------------------|
| CE, ROHS            |
| 170x170x520         |
| Industrial, Vintage |
| 50 - 60             |
| 10 years            |
| IP20                |
| Aluminum            |
| Surface, Suspension |
| Yes                 |
| 40                  |
| No                  |
| 220 - 240 V AC      |
| No                  |
|                     |