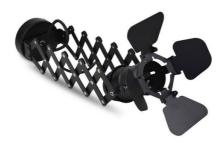

## Ref. LV232

Ceiling lamp with original design, inspired by traditional movie spotlights with an extendable bellows from 25 to 52 cm. In addition to extending, it has a swiveling head that can be fully directed to focus on the desired location.