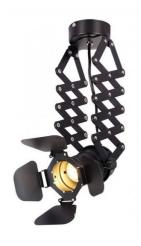

## Extending and adjustable ceiling lamp "Cinema" - GU10

## Ref. LV232

Ceiling lamp with original design, inspired by traditional movie spotlights with an extendable bellows from 25 to 52 cm. In addition to extending, it has a swiveling head that can be fully directed to focus on the desired location.

Perfect for lighting and decorating both homes and shops, studios, restaurants, or bars. \*\*GU10 Socket - Bulb not included\*\*