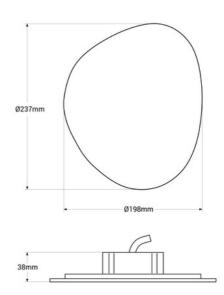

## **Product data**

| Certs                 | CE, ROHS                                   |
|-----------------------|--------------------------------------------|
| Dimensions (mm) LxWxH | 237 x 198                                  |
| Dimmable              | No                                         |
| Driver                | KeGu                                       |
| Guarantee             | According to legal warranty: 3 years       |
| IP                    | IP20                                       |
| Kelvin (K)            | 2700                                       |
| Material              | Wood                                       |
| Power (W)             | 12                                         |
| Sensor                | No                                         |
| Nominal Voltage (V)   | 220 - 240 V AC                             |
| Type of LED           | Philips Lumileds SMD2835                   |
| Key                   | Warm white                                 |
| Recommended Use       | Bedrooms, Hotels, Restaurants, Living room |