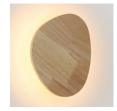

## Wooden wall light "Eclipse 3" - 12W - Warm light

## Ref. L5074-BC

Discover the contemporary elegance of our "Eclipse 3" wall sconce. With 12W of power, it provides a soft and diffuse indirect light that prevents shadows and glare. Add sophistication and style to any space with its modern design and warm light.