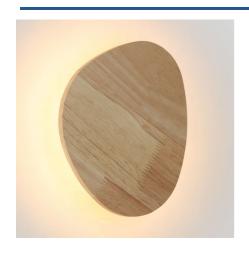

## Wooden wall light "Eclipse 3" - 12W - Warm light

## Ref. L5074-BC

Discover the contemporary elegance of our "Eclipse 3" wall sconce. With 12W of power, it provides a soft and diffuse indirect light that prevents shadows and glare. Add sophistication and style to any space with its modern design and warm light.