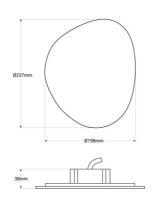

## **Product data**

| Certs                 | CE, ROHS                                   |
|-----------------------|--------------------------------------------|
| Dimensions (mm) LxWxH | 237 x 198                                  |
| Dimmable              | No                                         |
| Driver                | KeGu                                       |
| Guarantee             | According to legal warranty: 3 years       |
| IP                    | IP20                                       |
| Kelvin (K)            | 2700                                       |
| Material              | Wood                                       |
| Power (W)             | 12                                         |
| Sensor                | No                                         |
| Nominal Voltage (V)   | 220 - 240 V AC                             |
| Type of LED           | Philips Lumileds SMD2835                   |
| Key                   | Warm white                                 |
| Recommended Use       | Bedrooms, Hotels, Restaurants, Living room |