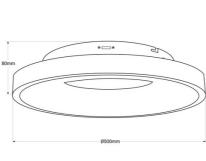

## Product data

| Certs                   | CE, ROHS                                             |
|-------------------------|------------------------------------------------------|
| Energy efficiency class | F                                                    |
| Dimensions (mm) LxWxH   | Ø500x80mm                                            |
| Dimmable                | No                                                   |
| Driver                  | Philips                                              |
| Form                    | Circular                                             |
| Frequency (Hz)          | 50 - 60                                              |
| Guarantee               | According to legal warranty: 3 years                 |
| IP                      | IP20                                                 |
| Kelvin (K)              | 3000, 4000, 6000                                     |
| Lumens (Lm)             | BF: 2627lm - BN: 2777lm - BC: 2474lm                 |
| Material                | Metal                                                |
| Material diffuser       | Polycarbonate                                        |
| Assembly                | Surface                                              |
| Orientable              | No                                                   |
| Power (W)               | 36                                                   |
| Sensor                  | No                                                   |
| Nominal Voltage (V)     | 220 - 240 V AC                                       |
| Кеу                     | ССТ                                                  |
| Outdoor Use             | No                                                   |
| Recommended Use         | Dining room, Bedrooms, Hotels, Commerce, Living room |
|                         |                                                      |