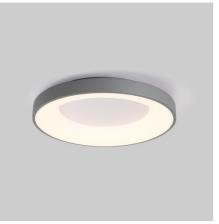

## LED Ceiling light - 36W - CCT - Philips driver ø50cm - IP20

## Ref. L5075-36W

Discover our ceiling lamp type flush mount with an elegant and modern design. With a power of 36W and a brightness of 2700 lumens, it provides uniform and high-quality lighting for any space. In addition, its CCT system allows you to adjust the light temperature according to your preferences, between warm white (3000K), neutral white (4000K), and cool white (6000K).