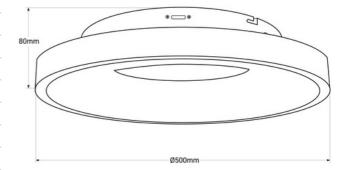

## Product data

| Certs                   | CE, ROHS                                             |
|-------------------------|------------------------------------------------------|
| Energy efficiency class | F                                                    |
| Dimensions (mm) LxWxH   | Ø500x80mm                                            |
| Dimmable                | No                                                   |
| Driver                  | Philips                                              |
| Form                    | Circular                                             |
| Frequency (Hz)          | 50 - 60                                              |
| Guarantee               | According to legal warranty: 3 years                 |
| IP                      | IP20                                                 |
| Kelvin (K)              | 3000, 4000, 6000                                     |
| Lumens (Lm)             | BF: 2627lm - BN: 2777lm - BC: 2474lm                 |
| Material                | Metal                                                |
| Material diffuser       | Polycarbonate                                        |
| Assembly                | Surface                                              |
| Orientable              | No                                                   |
| Power (W)               | 36                                                   |
| Sensor                  | No                                                   |
| Nominal Voltage (V)     | 220 - 240 V AC                                       |
| Кеу                     | ССТ                                                  |
| Outdoor Use             | No                                                   |
| Recommended Use         | Dining room, Bedrooms, Hotels, Commerce, Living room |
|                         |                                                      |