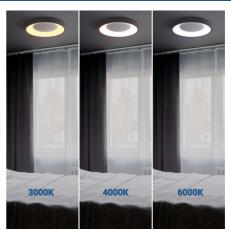

## Ref. L5075-36W

Discover our ceiling lamp type flush mount with an elegant and modern design. With a power of 36W and a brightness of 2700 lumens, it provides uniform and high-quality lighting for any space. In addition, its CCT system allows you to adjust the light temperature according to your preferences, between warm white (3000K), neutral white (4000K), and cool white (6000K).

## Product data

| Certs                   | CE, ROHS                                             |
|-------------------------|------------------------------------------------------|
| Energy efficiency class | F                                                    |
| Dimensions (mm) LxWxH   | Ø500x80mm                                            |
| Dimmable                | No                                                   |
| Driver                  | Philips                                              |
| Form                    | Circular                                             |
| Frequency (Hz)          | 50 - 60                                              |
| Guarantee               | According to legal warranty: 3 years                 |
| IP                      | IP20                                                 |
| Kelvin (K)              | 3000, 4000, 6000                                     |
| Lumens (Lm)             | BF: 2627lm - BN: 2777lm - BC: 2474lm                 |
| Material                | Metal                                                |
| Material diffuser       | Polycarbonate                                        |
| Assembly                | Surface                                              |
| Orientable              | No                                                   |
| Power (W)               | 36                                                   |
| Sensor                  | No                                                   |
| Nominal Voltage (V)     | 220 - 240 V AC                                       |
| Кеу                     | ССТ                                                  |
| Outdoor Use             | No                                                   |
| Recommended Use         | Dining room, Bedrooms, Hotels, Commerce, Living room |
|                         |                                                      |