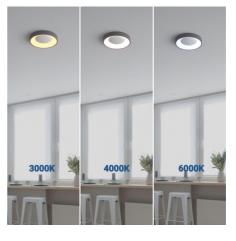

## Ref. L5075-30W

Discover our ceiling lamp type flush mount with an elegant and modern design. With a power of 30W and a brightness of 2300 lumens, it provides uniform and high-quality lighting for any space. Additionally, its CCT system allows you to adjust the light temperature according to your preferences, between warm white (3000K), neutral white (4000K), and cool white (6000K).

## Product data

| Certs                 | CE, ROHS                                             |
|-----------------------|------------------------------------------------------|
| Dimensions (mm) LxWxH | Ø15.75x3.15in                                        |
| Dimmable              | No                                                   |
| Driver                | Philips                                              |
| Form                  | Circular                                             |
| Frequency (Hz)        | 50 - 60                                              |
| Guarantee             | According to legal warranty: 3 years                 |
| IP                    | IP20                                                 |
| Kelvin (K)            | 3000, 4000, 6000                                     |
| Lumens (Lm)           | BF: 2212lm - BN: 2345lm - BC: 2045lm                 |
| Material              | Metal                                                |
| Material diffuser     | Polycarbonate                                        |
| Assembly              | Surface                                              |
| Orientable            | No                                                   |
| Power (W)             | 30                                                   |
| Sensor                | No                                                   |
| Nominal Voltage (V)   | 220 - 240 V AC                                       |
| Кеу                   | ССТ                                                  |
| Outdoor Use           | No                                                   |
| Recommended Use       | Dining room, Bedrooms, Hotels, Commerce, Living room |