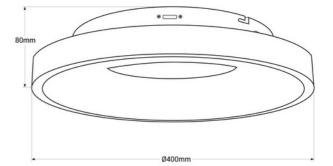

## LED Ceiling light - 30W - CCT - Philips driver ø40cm - IP20

## Ref. L5075-30W

Discover our ceiling lamp type flush mount with an elegant and modern design. With a power of 30W and a brightness of 2300 lumens, it provides uniform and high-quality lighting for any space. Additionally, its CCT system allows you to adjust the light temperature according to your preferences, between warm white (3000K), neutral white (4000K), and cool white (6000K).

## Product data

| Certs                 | CE, ROHS                                             |
|-----------------------|------------------------------------------------------|
| Dimensions (mm) LxWxH | Ø15.75x3.15in                                        |
| Dimmable              | No                                                   |
| Driver                | Philips                                              |
| Form                  | Circular                                             |
| Frequency (Hz)        | 50 - 60                                              |
| Guarantee             | According to legal warranty: 3 years                 |
| IP                    | IP20                                                 |
| Kelvin (K)            | 3000, 4000, 6000                                     |
| Lumens (Lm)           | BF: 2212lm - BN: 2345lm - BC: 2045lm                 |
| Material              | Metal                                                |
| Material diffuser     | Polycarbonate                                        |
| Assembly              | Surface                                              |
| Orientable            | No                                                   |
| Power (W)             | 30                                                   |
| Sensor                | No                                                   |
| Nominal Voltage (V)   | 220 - 240 V AC                                       |
| Кеу                   | ССТ                                                  |
| Outdoor Use           | No                                                   |
| Recommended Use       | Dining room, Bedrooms, Hotels, Commerce, Living room |