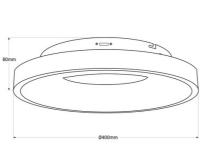

## Product data

| Certs                 | CE, ROHS                                             |
|-----------------------|------------------------------------------------------|
| Dimensions (mm) LxWxH | Ø15.75x3.15in                                        |
| Dimmable              | No                                                   |
| Driver                | Philips                                              |
| Form                  | Circular                                             |
| Frequency (Hz)        | 50 - 60                                              |
| Guarantee             | According to legal warranty: 3 years                 |
| IP                    | IP20                                                 |
| Kelvin (K)            | 3000, 4000, 6000                                     |
| Lumens (Lm)           | BF: 2212lm - BN: 2345lm - BC: 2045lm                 |
| Material              | Metal                                                |
| Material diffuser     | Polycarbonate                                        |
| Assembly              | Surface                                              |
| Orientable            | No                                                   |
| Power (W)             | 30                                                   |
| Sensor                | No                                                   |
| Nominal Voltage (V)   | 220 - 240 V AC                                       |
| Кеу                   | ССТ                                                  |
| Outdoor Use           | No                                                   |
| Recommended Use       | Dining room, Bedrooms, Hotels, Commerce, Living room |