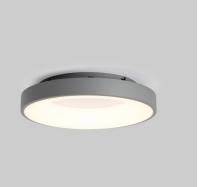

## LED Ceiling light - 30W - CCT - Philips driver ø40cm - IP20

## Ref. L5075-30W

Discover our ceiling lamp type flush mount with an elegant and modern design. With a power of 30W and a brightness of 2300 lumens, it provides uniform and high-quality lighting for any space. Additionally, its CCT system allows you to adjust the light temperature according to your preferences, between warm white (3000K), neutral white (4000K), and cool white (6000K).