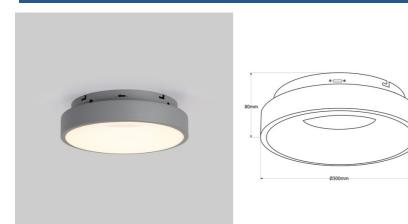

## LED Ceiling light - 22W - CCT - Philips driver ø30cm - IP20

## Ref. L5075-22W

Discover our ceiling flush mount lamp with elegant and modern design. With a power of 22W and a brightness of 2260 lumens, it provides uniform and high-quality lighting for any space. In addition, its CCT system allows you to adjust the light temperature according to your preferences, between warm white (3000K), neutral white (4000K), and cool white (6000K).

## **Product data**

| Certs                 | CE, ROHS                                             |
|-----------------------|------------------------------------------------------|
| Dimensions (mm) LxWxH | Ø300x80mm                                            |
| Dimmable              | No                                                   |
| Driver                | Philips                                              |
| Form                  | Circular                                             |
| Frequency (Hz)        | 50 - 60                                              |
| Guarantee             | According to legal warranty: 3 years                 |
| IP                    | IP20                                                 |
| Kelvin (K)            | 3000, 4000, 6000                                     |
| Lumens (Lm)           | BF: 1512lm - BN: 1611lm - BC: 1404lm                 |
| Material              | Metal                                                |
| Material diffuser     | Polycarbonate                                        |
| Assembly              | Surface                                              |
| Orientable            | No                                                   |
| Power (W)             | 22                                                   |
| Sensor                | No                                                   |
| Nominal Voltage (V)   | 220 - 240 V AC                                       |
| Кеу                   | ССТ                                                  |
| Outdoor Use           | No                                                   |
| Recommended Use       | Dining room, Bedrooms, Hotels, Commerce, Living room |