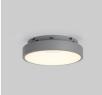

## Ref. L5075-22W

Discover our ceiling flush mount lamp with elegant and modern design. With a power of 22W and a brightness of 2260 lumens, it provides uniform and high-quality lighting for any space. In addition, its CCT system allows you to adjust the light temperature according to your preferences, between warm white (3000K), neutral white (4000K), and cool white (6000K).