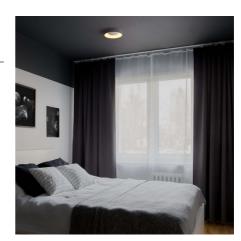

## LED Ceiling light - 22W - CCT - Philips driver ø30cm - IP20

## Ref. L5075-22W

Discover our ceiling flush mount lamp with elegant and modern design. With a power of 22W and a brightness of 2260 lumens, it provides uniform and high-quality lighting for any space. In addition, its CCT system allows you to adjust the light temperature according to your preferences, between warm white (3000K), neutral white (4000K), and cool white (6000K).