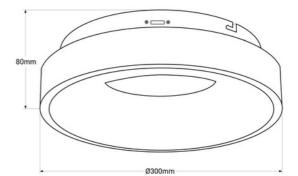

## LED Ceiling light - 22W - CCT - Philips driver ø30cm - IP20

## Ref. L5075-22W

Discover our ceiling flush mount lamp with elegant and modern design. With a power of 22W and a brightness of 2260 lumens, it provides uniform and high-quality lighting for any space. In addition, its CCT system allows you to adjust the light temperature according to your preferences, between warm white (3000K), neutral white (4000K), and cool white (6000K).

## **Product data**

| Certs                 | CE, ROHS                                             |
|-----------------------|------------------------------------------------------|
| Dimensions (mm) LxWxH | Ø300x80mm                                            |
| Dimmable              | No                                                   |
| Driver                | Philips                                              |
| Form                  | Circular                                             |
| Frequency (Hz)        | 50 - 60                                              |
| Guarantee             | According to legal warranty: 3 years                 |
| IP                    | IP20                                                 |
| Kelvin (K)            | 3000, 4000, 6000                                     |
| Lumens (Lm)           | BF: 1512lm - BN: 1611lm - BC: 1404lm                 |
| Material              | Metal                                                |
| Material diffuser     | Polycarbonate                                        |
| Assembly              | Surface                                              |
| Orientable            | No                                                   |
| Power (W)             | 22                                                   |
| Sensor                | No                                                   |
| Nominal Voltage (V)   | 220 - 240 V AC                                       |
| Кеу                   | ССТ                                                  |
| Outdoor Use           | No                                                   |
| Recommended Use       | Dining room, Bedrooms, Hotels, Commerce, Living room |