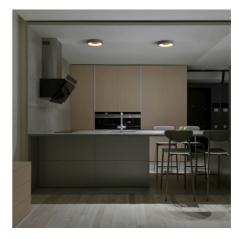

## LED Ceiling light - 22W - CCT - Philips driver ø30cm - IP20

## Ref. L5075-22W

Discover our ceiling flush mount lamp with elegant and modern design. With a power of 22W and a brightness of 2260 lumens, it provides uniform and high-quality lighting for any space. In addition, its CCT system allows you to adjust the light temperature according to your preferences, between warm white (3000K), neutral white (4000K), and cool white (6000K).