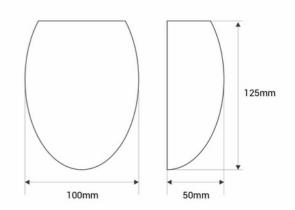

## **Product data**

| Housing color         | White (use), Gray (to use), Red (use)      |
|-----------------------|--------------------------------------------|
| Opening angle (°)     | 110                                        |
| Сар                   | G9                                         |
| Certs                 | CE, ROHS                                   |
| Dimensions (mm) LxWxH | 125 x 100 x 50                             |
| Dimmable              | No                                         |
| Guarantee             | 10 years                                   |
| IP                    | IP20                                       |
| Material              | Cement                                     |
| Assembly              | Surface                                    |
| Orientable            | No                                         |
| Maximum power (W)     | 7                                          |
| Nominal Voltage (V)   | 220 - 240 V AC                             |
| Outdoor Use           | No                                         |
| Recommended Use       | Dining room, Bedrooms, Living room, Stairs |