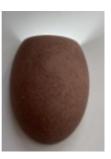

## Wall light "Semba" - Concrete - 3 colours - 1 x G9

Smooth cement wall sconce with G9 socket, available in three colors: off-white, brick red, and speckled gray Decorate your indoor spaces with cement sconces and lamps, perfect for modern and minimalist environments, offering style and durability. \*Accepts a G9 bulb (maximum height 50mm) - Not included\*

Housing color: Red (use)