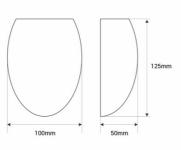

## **Product data**

| Housing color         | White (use), Gray (to use), Red (use)      |
|-----------------------|--------------------------------------------|
| Opening angle (°)     | 110                                        |
| Сар                   | G9                                         |
| Certs                 | CE, ROHS                                   |
| Dimensions (mm) LxWxH | 125 x 100 x 50                             |
| Dimmable              | No                                         |
| Guarantee             | 10 years                                   |
| IP                    | IP20                                       |
| Material              | Cement                                     |
| Assembly              | Surface                                    |
| Orientable            | No                                         |
| Maximum power (W)     | 7                                          |
| Nominal Voltage (V)   | 220 - 240 V AC                             |
| Outdoor Use           | No                                         |
| Recommended Use       | Dining room, Bedrooms, Living room, Stairs |