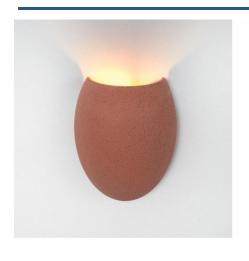

## Wall light "Semba" - Concrete - 3 colours - 1 x G9

Smooth cement wall sconce with G9 socket, available in three colors: off-white, brick red, and speckled gray Decorate your indoor spaces with cement sconces and lamps, perfect for modern and minimalist environments, offering style and durability. \*Accepts a G9 bulb (maximum height 50mm) - Not included\*

## **Product variants**

Reference

Attributes

B288-B

Housing color: White (use)

B288-G

Housing color: Gray (to use)

B288-R

Housing color: Red (use)