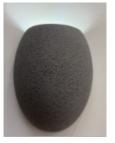

## Wall light "Semba" - Concrete - 3 colours - 1 x G9

Smooth cement wall sconce with G9 socket, available in three colors: off-white, brick red, and speckled gray Decorate your indoor spaces with cement sconces and lamps, perfect for modern and minimalist environments, offering style and durability. \*Accepts a G9 bulb (maximum height 50mm) - Not included\*

## **Product variants**

Reference

Attributes

B288-B

Housing color: White (use)

B288-G

Housing color: Gray (to use)

B288-R