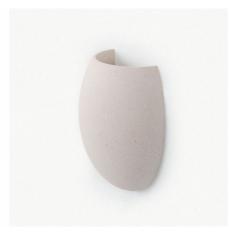

## Wall light "Semba" - Concrete - 3 colours - 1 x G9

Smooth cement wall sconce with G9 socket, available in three colors: off-white, brick red, and speckled gray Decorate your indoor spaces with cement sconces and lamps, perfect for modern and minimalist environments, offering style and durability. \*Accepts a G9 bulb (maximum height 50mm) - Not included\*

## **Product variants**

Reference

Attributes

B288-B

Housing color: White (use)

B288-G

Housing color: Gray (to use)

B288-R