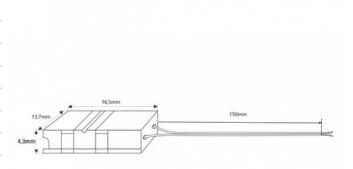

## Product data

| Track width (mm)      | 12                                   |
|-----------------------|--------------------------------------|
| Certs                 | CE, ROHS                             |
| Dimensions (mm) LxWxH | 16.5 x 13.7 x 4.3                    |
| Guarantee             | According to legal warranty: 3 years |
| Maximum intensity (A) | 3.5                                  |
| IP                    | IP20                                 |
| Material              | Polycarbonate                        |
| Nominal Voltage (V)   | 12-24V DC                            |
| Type of LED           | СОВ                                  |
| Outdoor Use           | No                                   |