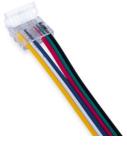

## Hippo COB RGB+CCT strip-to-controller connector - 12mm PCB - 6 pin - IP20 - Max 24V

## Ref. MN20-X12C-6PW

Hippo quick connector for joining LED strip to controller. Suitable for COB RGB + CCT LED strips with 12mm PCB. IP20 protection. Accepts voltages between 3-24V.