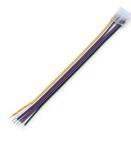

## Hippo COB RGB+CCT strip-to-controller connector - 12mm PCB - 6 pin - IP20 - Max 24V

## Ref. MN20-X12C-6PW

Hippo quick connector for joining LED strip to controller. Suitable for COB RGB + CCT LED strips with 12mm PCB. IP20 protection. Accepts voltages between 3-24V.