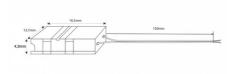

## Product data

| Track width (mm)      | 12                                   |
|-----------------------|--------------------------------------|
| Certs                 | CE, ROHS                             |
| Dimensions (mm) LxWxH | 16.5 x 13.7 x 4.3                    |
| Guarantee             | According to legal warranty: 3 years |
| Maximum intensity (A) | 3.5                                  |
| IP                    | IP20                                 |
| Material              | Polycarbonate                        |
| Nominal Voltage (V)   | 12-24V DC                            |
| Type of LED           | СОВ                                  |
| Outdoor Use           | No                                   |