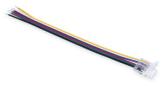

## Hippo COB RGB+CCT strip-to-controller connector - 12mm PCB - 6 pin - IP20 - Max 24V

## Ref. MN20-X12C-6PW

Hippo quick connector for joining LED strip to controller. Suitable for COB RGB + CCT LED strips with 12mm PCB. IP20 protection. Accepts voltages between 3-24V.