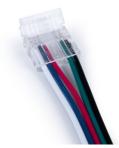

## Hippo COB RGBW strip to controller connector - 12mm PCB - 5 pin - IP20 - Max 24V

## Ref. MN20-X12C-5PW

 $\label{eq:hippot} Hippo \ small-sized \ quick \ connector \ for \ joining \ RGBW \ LED \ strip \ to \ controller. \ Suitable \ for \ RGBW \ COB \ LED \ strips \ with \ 12mm \ PCB. \ IP20 \ protection. \ Accepts \ voltages \ between \ 3-24V.$ 