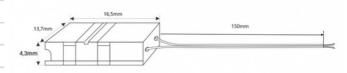

## **Product data**

| Track width (mm)      | 12                                   |
|-----------------------|--------------------------------------|
| Certs                 | CE, ROHS                             |
| Dimensions (mm) LxWxH | 16.5 x 13.7 x 4.3                    |
| Guarantee             | According to legal warranty: 3 years |
| Maximum intensity (A) | 3.5                                  |
| IP                    | IP20                                 |
| Nominal Voltage (V)   | 12-24V DC                            |
| Type of LED           | СОВ                                  |
| Outdoor Use           | No                                   |