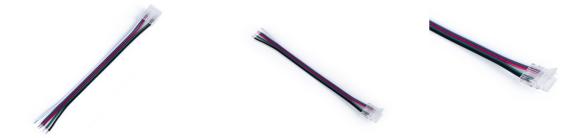

## Hippo COB RGBW strip to controller connector - 12mm PCB - 5 pin - IP20 - Max 24V

## Ref. MN20-X12C-5PW

 $\label{eq:hippot} Hippo \ small-sized \ quick \ connector \ for \ joining \ RGBW \ LED \ strip \ to \ controller. \ Suitable \ for \ RGBW \ COB \ LED \ strips \ with \ 12mm \ PCB. \ IP20 \ protection. \ Accepts \ voltages \ between \ 3-24V.$ 