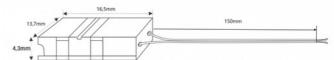

| Product data          |                                      |
|-----------------------|--------------------------------------|
| Track width (mm)      | 12                                   |
| Certs                 | CE, ROHS                             |
| Dimensions (mm) LxWxH | 16.5 x 13.7 x 4.3                    |
| Guarantee             | According to legal warranty: 3 years |
| IP                    | IP20                                 |
| Material              | Polycarbonate                        |
| Nominal Voltage (V)   | 12-24V DC                            |
| Type of LED           | СОВ                                  |
| Outdoor Use           | No                                   |