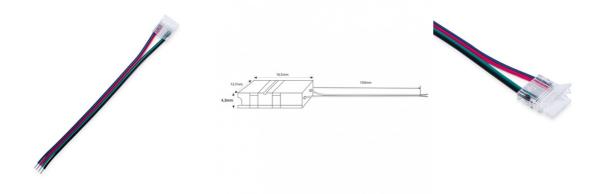

## Ref. MN20-X12C-4PW

 $Small-sized\ Hippo\ quick\ connector\ for\ connecting\ RGB\ LED\ strip\ to\ controller.\ Suitable\ for\ RGB\ COB\ LED\ strips\ with\ 12mm\ PCB.\ IP20\ protection.\ Accepts\ voltages\ between\ 3-24V.$ 

| Product data          |                                      |
|-----------------------|--------------------------------------|
| Track width (mm)      | 12                                   |
| Certs                 | CE, ROHS                             |
| Dimensions (mm) LxWxH | 16.5 x 13.7 x 4.3                    |
| Guarantee             | According to legal warranty: 3 years |
| IP                    | IP20                                 |
| Material              | Polycarbonate                        |
| Nominal Voltage (V)   | 12-24V DC                            |
| Type of LED           | СОВ                                  |
| Outdoor Use           | No                                   |