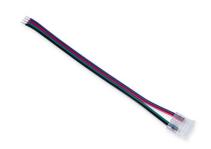

## Ref. MN20-X12C-4PW

 $Small-sized\ Hippo\ quick\ connector\ for\ connecting\ RGB\ LED\ strip\ to\ controller.\ Suitable\ for\ RGB\ COB\ LED\ strips\ with\ 12mm\ PCB.\ IP20\ protection.\ Accepts\ voltages\ between\ 3-24V.$ 