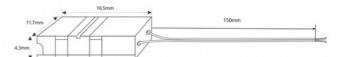

| Product data          |                                      |
|-----------------------|--------------------------------------|
| Certs                 | CE, ROHS                             |
| Dimensions (mm) LxWxH | 16.5 x 11.7 x 4.3                    |
| Guarantee             | According to legal warranty: 3 years |
| Maximum intensity (A) | 3.5                                  |
| IP                    | IP20                                 |
| Material              | Polycarbonate                        |
| Nominal Voltage (V)   | 12-24V DC                            |
| Type of LED           | COB                                  |
| Outdoor Use           | No                                   |