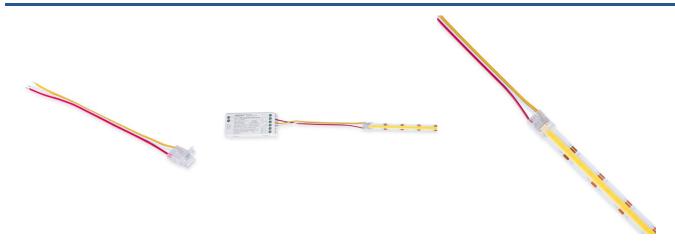

## Hippo COB CCT strip-to-controller connector - 10mm PCB - 3 pin - IP20 - Max 24V

## Ref. MN20-X10C-3PW

 $Hippo\ small-sized\ quick\ connector\ for\ connecting\ COB\ CCT\ LED\ strip\ to\ controller.\ Suitable\ for\ CCT\ COB\ LED\ strips\ with\ 10mm\ PCB.\ IP20\ protection.\ Accepts\ voltages\ between\ 3-24V.$ 