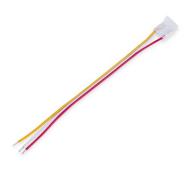

## Hippo COB CCT strip-to-controller connector - 10mm PCB - 3 pin - IP20 - Max 24V

## Ref. MN20-X10C-3PW

 $Hippo\ small-sized\ quick\ connector\ for\ connecting\ COB\ CCT\ LED\ strip\ to\ controller.\ Suitable\ for\ CCT\ COB\ LED\ strips\ with\ 10mm\ PCB.\ IP20\ protection.\ Accepts\ voltages\ between\ 3-24V.$ 