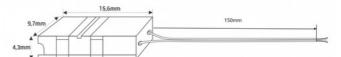

## Strip to power supply Hippo COB single colour connector - 10mm PCB - 2 pin - IP20 - Max 24V

## Ref. MN20-X10C-2PW

 $Small-sized\ Hippo\ quick\ connector\ for\ connecting\ single-color\ LED\ strip\ to\ Power\ supply.\ Suitable\ for\ monocolor\ COB\ LED\ strips\ with\ 10mm\ PCB.\ IP20\ protection.\ Accepts\ voltages\ between\ 3-24V.$ 

| Product data          |                                      |
|-----------------------|--------------------------------------|
| Track width (mm)      | 10                                   |
| Certs                 | CE, ROHS                             |
| Guarantee             | According to legal warranty: 3 years |
| Maximum intensity (A) | 3.5                                  |
| IP                    | IP20                                 |
| Material              | Polycarbonate                        |
| Nominal Voltage (V)   | 3-24 V                               |
| Type of LED           | СОВ                                  |
| Outdoor Use           | No                                   |