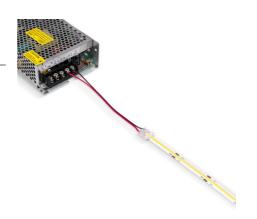

## Strip to power supply Hippo COB single colour connector - 10mm PCB - 2 pin - IP20 - Max 24V

## Ref. MN20-X10C-2PW

 $Small-sized\ Hippo\ quick\ connector\ for\ connecting\ single-color\ LED\ strip\ to\ Power\ supply.\ Suitable\ for\ monocolor\ COB\ LED\ strips\ with\ 10mm\ PCB.\ IP20\ protection.\ Accepts\ voltages\ between\ 3-24V.$ 