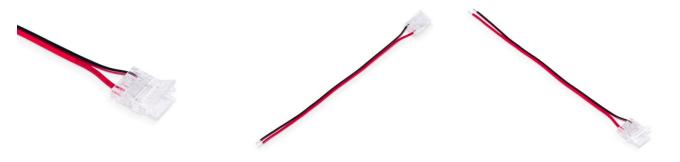

## Strip to power supply Hippo COB single colour connector - 10mm PCB - 2 pin - IP20 - Max 24V

## Ref. MN20-X10C-2PW

 $Small-sized\ Hippo\ quick\ connector\ for\ connecting\ single-color\ LED\ strip\ to\ Power\ supply.\ Suitable\ for\ monocolor\ COB\ LED\ strips\ with\ 10mm\ PCB.\ IP20\ protection.\ Accepts\ voltages\ between\ 3-24V.$ 