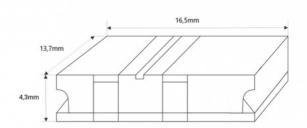

| Product data          |                                      |
|-----------------------|--------------------------------------|
| Track width (mm)      | 12                                   |
| Certs                 | CE, ROHS                             |
| Dimensions (mm) LxWxH | 16.5 x 13.7 x 4.3                    |
| Guarantee             | According to legal warranty: 3 years |
| Maximum intensity (A) | 3.5                                  |
| IP                    | IP20                                 |
| Nominal Voltage (V)   | 12-24V DC                            |
| Type of LED           | СОВ                                  |
| Outdoor Use           | No                                   |