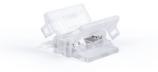

## Hippo COB RGB strip-to-strip connector -12mm PCB - 4 pin - IP20 - Max 24V

## Ref. MN20-B12C-4P

Hippo quick connector for joining LED strip to strip. Suitable for RGB COB LED strips with 12mm PCB. IP20 protection. Accepts voltages between 3-24V.