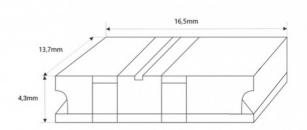

## Product data

| Certs                 | CE, ROHS                             |
|-----------------------|--------------------------------------|
| Dimensions (mm) LxWxH | 16.5 x 13.7 x 4.3                    |
| Guarantee             | According to legal warranty: 3 years |
| Maximum intensity (A) | 3.5                                  |
| IP                    | IP20                                 |
| Material              | Polycarbonate                        |
| Nominal Voltage (V)   | 12-24V DC                            |
| Type of LED           | СОВ                                  |
| Outdoor Use           | No                                   |
|                       |                                      |