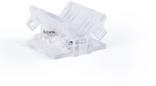

## Hippo COB RGB strip-to-strip connector -12mm PCB - 4 pin - IP20 - Max 24V

## Ref. MN20-B12C-4P

Hippo quick connector for joining LED strip to strip. Suitable for RGB COB LED strips with 12mm PCB. IP20 protection. Accepts voltages between 3-24V.