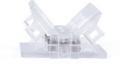

## Hippo COB RGB strip-to-strip connector -12mm PCB - 4 pin - IP20 - Max 24V

## Ref. MN20-B12C-4P

Hippo quick connector for joining LED strip to strip. Suitable for RGB COB LED strips with 12mm PCB. IP20 protection. Accepts voltages between 3-24V.