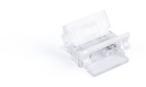

## Hippo COB RGB strip-to-strip connector -12mm PCB - 4 pin - IP20 - Max 24V

## Ref. MN20-B12C-4P

Hippo quick connector for joining LED strip to strip. Suitable for RGB COB LED strips with 12mm PCB. IP20 protection. Accepts voltages between 3-24V.