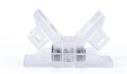

## Hippo COB RGB Strip-to-strip connector - 10mm PCB - 4 pin - IP20 - Max 24V

## Ref. MN20-B10C-4P

Hippo quick connector for joining LED strip to strip. Suitable for RGB COB LED strips with 10mm PCB. IP20 protection. Accepts voltages between 3-24V.