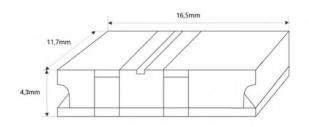

## Hippo COB RGB Strip-to-strip connector - 10mm PCB - 4 pin - IP20 - Max 24V

## Ref. MN20-B10C-4P

Hippo quick connector for joining LED strip to strip. Suitable for RGB COB LED strips with 10mm PCB. IP20 protection. Accepts voltages between 3-24V.