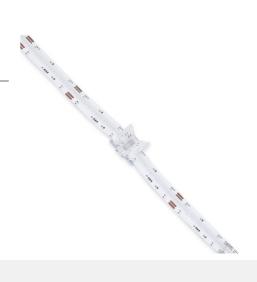

## Hippo COB RGB Strip-to-strip connector - 10mm PCB - 4 pin - IP20 - Max 24V

## Ref. MN20-B10C-4P

Hippo quick connector for joining LED strip to strip. Suitable for RGB COB LED strips with 10mm PCB. IP20 protection. Accepts voltages between 3-24V.