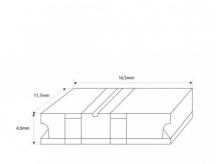

## Product data

| Certs                 | CE, ROHS                             |
|-----------------------|--------------------------------------|
| Dimensions (mm) LxWxH | 16.5 x 11.7 x 4.3                    |
| Guarantee             | According to legal warranty: 3 years |
| Maximum intensity (A) | 3.5                                  |
| IP                    | IP20                                 |
| Material              | Polycarbonate                        |
| Nominal Voltage (V)   | 12-24V DC                            |
| Type of LED           | СОВ                                  |
| Outdoor Use           | No                                   |
|                       |                                      |