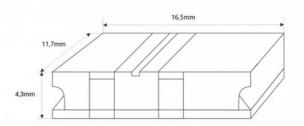

## Product data

| Certs                 | CE, ROHS                             |
|-----------------------|--------------------------------------|
| Dimensions (mm) LxWxH | 16.5 x 11.7 x 4.3                    |
| Guarantee             | According to legal warranty: 3 years |
| Maximum intensity (A) | 3.5                                  |
| IP                    | IP20                                 |
| Material              | Polycarbonate                        |
| Nominal Voltage (V)   | 12-24V DC                            |
| Type of LED           | СОВ                                  |
| Outdoor Use           | No                                   |
|                       |                                      |