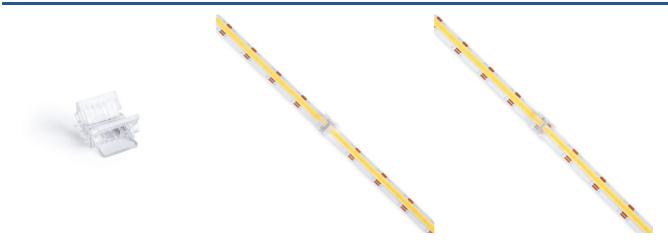

## Hippo COB CCT Strip-to-strip connector -10mm PCB - 3 pin - IP20 - Max 24V

## Ref. MN20-B10C-3P

Hippo quick connector for joining LED strip to strip. Suitable for CCT COB LED strips with 10mm PCB. IP20 protection. Accepts voltages between 3-24V.