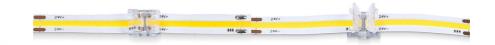

## Hippo COB single colour Strip-to-Strip connector - 10mm PCB - 2 pin - IP20 - Max 24V

## Ref. MN20-B10C-2P

 $Hippo\ quick\ connector\ for\ connecting\ LED\ COB\ strip\ to\ strip.\ Suitable\ for\ single-color\ LED\ COB\ strips\ with\ PCB\ of\ 10mm.\ IP20\ protection.\ Accepts\ voltages\ between\ 3-24V.$ 