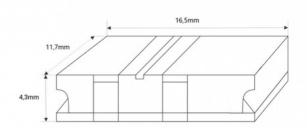

| Product data          |                                      |
|-----------------------|--------------------------------------|
| Track width (mm)      | 10                                   |
| Certs                 | CE, ROHS                             |
| Guarantee             | According to legal warranty: 3 years |
| Maximum intensity (A) | 3.5                                  |
| IP                    | IP20                                 |
| Material              | Polycarbonate                        |
| Nominal Voltage (V)   | 12-24V DC                            |
| Type of LED           | СОВ                                  |
| Outdoor Use           | No                                   |