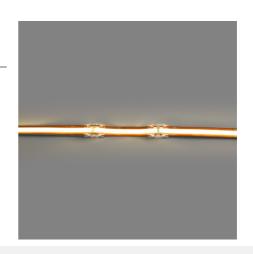

## Ref. MN20-B8C-2P

 $Hippo\ quick\ connector\ for\ connecting\ LED\ strip\ to\ strip.\ Suitable\ for\ single-color\ COB\ LED\ strip\ swith\ 8mm\ PCB.$  IP20\ protection.\ Accepts\ voltages\ between\ 3-24V.