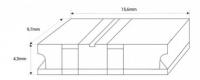

## **Product data**

| Track width (mm)      | 8                                    |
|-----------------------|--------------------------------------|
| Certs                 | CE, ROHS                             |
| Dimensions (mm) LxWxH | 15.6 x 9.7 x 4.3                     |
| Guarantee             | According to legal warranty: 3 years |
| Maximum intensity (A) | 3.5                                  |
| IP                    | IP20                                 |
| Material              | Polycarbonate                        |
| Nominal Voltage (V)   | 3-24 V                               |
| Type of LED           | СОВ                                  |
| Outdoor Use           | No                                   |