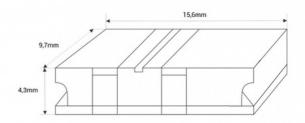

## **Product data**

| Track width (mm)      | 8                                    |
|-----------------------|--------------------------------------|
| Certs                 | CE, ROHS                             |
| Dimensions (mm) LxWxH | 15.6 x 9.7 x 4.3                     |
| Guarantee             | According to legal warranty: 3 years |
| Maximum intensity (A) | 3.5                                  |
| IP                    | IP20                                 |
| Material              | Polycarbonate                        |
| Nominal Voltage (V)   | 3-24 V                               |
| Type of LED           | СОВ                                  |
| Outdoor Use           | No                                   |