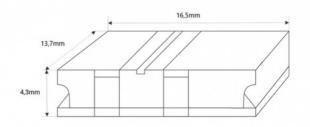

## Ref. MN20-X12C-6P

 $Hippo\ quick\ connector\ for\ joining\ LED\ strip\ to\ cable.\ Suitable\ for\ COB\ RGB+CCT\ LED\ strips\ with\ 12mm\ PCB.\ IP20\ protection.\ Accepts\ voltages\ between\ 3-24V.$ 

| Product data          |                                      |
|-----------------------|--------------------------------------|
| Track width (mm)      | 12                                   |
| Certs                 | CE, ROHS                             |
| Guarantee             | According to legal warranty: 3 years |
| Maximum intensity (A) | 3.5                                  |
| IP                    | IP20                                 |
| Material              | Polycarbonate                        |
| Nominal Voltage (V)   | 12-24V DC                            |
| Type of LED           | COB                                  |
| Outdoor Use           | No                                   |