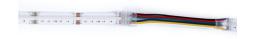

## Hippo COB RGB+CCT strip connector - 12mm PCB - 6 pin - IP20 - Max 24V

## Ref. MN20-X12C-6P

 $Hippo\ quick\ connector\ for\ joining\ LED\ strip\ to\ cable.\ Suitable\ for\ COB\ RGB+CCT\ LED\ strips\ with\ 12mm\ PCB.\ IP20\ protection.\ Accepts\ voltages\ between\ 3-24V.$ 