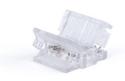

## Hippo COB RGB+CCT strip connector - 12mm PCB - 6 pin - IP20 - Max 24V

## Ref. MN20-X12C-6P

 $Hippo\ quick\ connector\ for\ joining\ LED\ strip\ to\ cable.\ Suitable\ for\ COB\ RGB+CCT\ LED\ strips\ with\ 12mm\ PCB.\ IP20\ protection.\ Accepts\ voltages\ between\ 3-24V.$ 