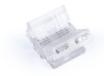

## Hippo COB RGB+CCT strip connector - 12mm PCB - 6 pin - IP20 - Max 24V

## Ref. MN20-X12C-6P

 $Hippo\ quick\ connector\ for\ joining\ LED\ strip\ to\ cable.\ Suitable\ for\ COB\ RGB+CCT\ LED\ strips\ with\ 12mm\ PCB.\ IP20\ protection.\ Accepts\ voltages\ between\ 3-24V.$ 