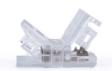

## Hippo COB RGB+CCT strip connector - 12mm PCB - 6 pin - IP20 - Max 24V

## Ref. MN20-X12C-6P

 $Hippo\ quick\ connector\ for\ joining\ LED\ strip\ to\ cable.\ Suitable\ for\ COB\ RGB+CCT\ LED\ strips\ with\ 12mm\ PCB.\ IP20\ protection.\ Accepts\ voltages\ between\ 3-24V.$ 