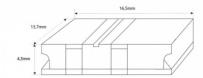

## Ref. MN20-X12C-5P

 $Hippo\ quick\ connector\ for\ joining\ LED\ strip\ to\ cable.\ Suitable\ for\ RGBW\ COB\ LED\ strips\ with\ 12mm\ PCB.\ IP20\ protection.\ Accepts\ voltages\ between\ 3-24V.$ 

| Product data          |                                      |
|-----------------------|--------------------------------------|
| Track width (mm)      | 12                                   |
| Certs                 | CE, ROHS                             |
| Dimensions (mm) LxWxH | 16.5 x 13.7 x 4.3                    |
| Guarantee             | According to legal warranty: 3 years |
| Maximum intensity (A) | 3.5                                  |
| IP                    | IP20                                 |
| Material              | Polycarbonate                        |
| Nominal Voltage (V)   | 12-24V DC                            |
| Type of LED           | COB                                  |
| Outdoor Use           | No                                   |