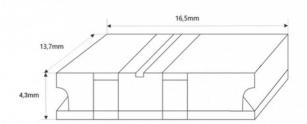

## Ref. MN20-X12C-5P

 $Hippo\ quick\ connector\ for\ joining\ LED\ strip\ to\ cable.\ Suitable\ for\ RGBW\ COB\ LED\ strips\ with\ 12mm\ PCB.\ IP20\ protection.\ Accepts\ voltages\ between\ 3-24V.$ 

| Product data          |                                      |
|-----------------------|--------------------------------------|
| Track width (mm)      | 12                                   |
| Certs                 | CE, ROHS                             |
| Dimensions (mm) LxWxH | 16.5 x 13.7 x 4.3                    |
| Guarantee             | According to legal warranty: 3 years |
| Maximum intensity (A) | 3.5                                  |
| IP                    | IP20                                 |
| Material              | Polycarbonate                        |
| Nominal Voltage (V)   | 12-24V DC                            |
| Type of LED           | COB                                  |
| Outdoor Use           | No                                   |